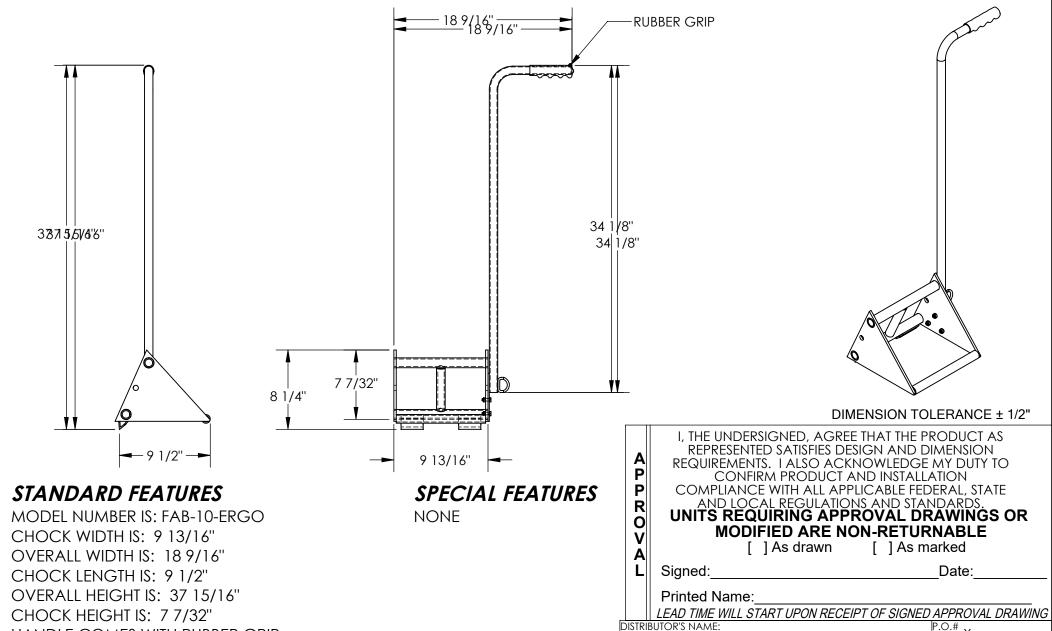

## **ERGO-HANDLE WHEEL CHOCK - FAB-10-ERGO**

PPROX WEIGHT: 11.78 lbs.

**VESTIL MANUFACTURING** 

Quoted lead time:  $_{
m Y}$ 

DATE: 9/7<u>/2012</u>

QUOTE #

W.O.#

SCALE: 1:10 FILE NAME:

HANDLE COMES WITH RUBBER GRIP

TOUGH BAKED IN POWDER COATED YELLOW FINISH

SHIPS KNOCKED DOWN

10' CHAIN INCLUDED (NOT SHOWN)