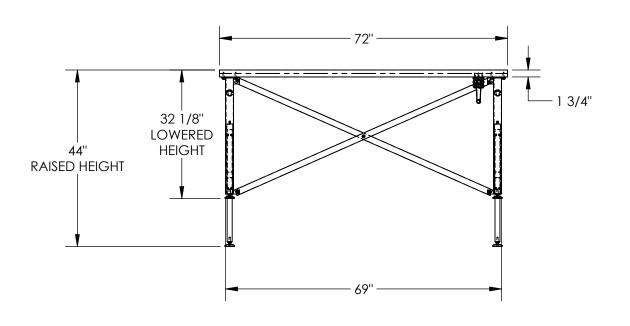

### STANDARD FEATURES

**MODEL NUMBER IS EWB-7236 OVERALL WIDTH IS 41 3/16" USABLE WIDTH IS 36" OVERALL LENGTH IS 72" USABLE LENGTH IS 72"** MAX RAISED HEIGHT IS 44" MAX LOWERED HEIGHT IS 32 1/8" MAX UNIFORM CAPACITY IS 750 LBS FOLD AWAY CRANK HANDLE FOR MANUAL OPERATION HYDRAULIC SYSTEM RAISES PLATFORM EVENLY PLATFORM IS A MAPLE BENCH TOP W/ CATALYZED LACQUER FINISH 180° BULL NOSE ON 72" SIDE OF PLATFORM LEGS ARE TOUGH BAKED IN POWDER COATED BLUE FIN