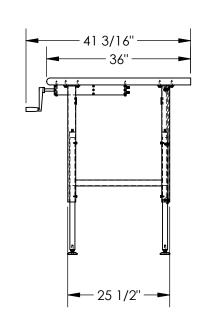

### STANDARD FEATURES

**MODEL NUMBER IS EWB-7236 OVERALL WIDTH IS 41 3/16" USABLE WIDTH IS 36" OVERALL LENGTH IS 72" USABLE LENGTH IS 72"** MAX RAISED HEIGHT IS 44" MAX LOWERED HEIGHT IS 32 1/8" MAX UNIFORM CAPACITY IS 750 LBS FOLD AWAY CRANK HANDLE FOR MANUAL OPERATION HYDRAULIC SYSTEM RAISES PLATFORM EVENLY PLATFORM IS A MAPLE BENCH TOP W/ CATALYZED LACQUER FINISH 180° BULL NOSE ON 72" SIDE OF PLATFORM LEGS ARE TOUGH BAKED IN POWDER COATED BLUE FIN