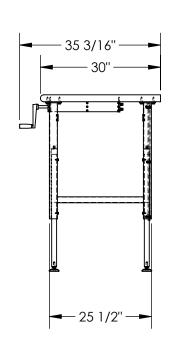

## STANDARD FEATURES

MODEL NUMBER IS EWB-6030 OVERALL WIDTH IS 35 3/16" **USABLE WIDTH IS 30"** OVERALL LENGTH IS 60" **USABLE LENGTH IS 60"** MAX RAISED HEIGHT IS 44" MAX LOWERED HEIGHT IS 32 1/8" MAX UNIFORM CAPACITY IS 750 LBS FOLD AWAY CRANK HANDLE FOR MANUAL OPERATION HYDRAULIC SYSTEM RAISES PLATFORM EVENLY PLATFORM IS A MAPLE BENCH TOP W/ CATALYZED LACQ LEGS ARE TOUGH BAKED IN POWDER COATED BLUE FINI