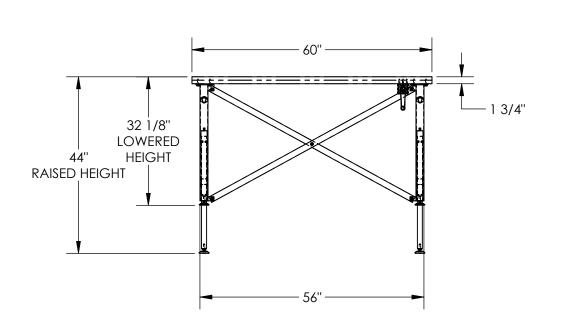

## STANDARD FEATURES

MODEL NUMBER IS EWB-6030 OVERALL WIDTH IS 35 3/16" **USABLE WIDTH IS 30"** OVERALL LENGTH IS 60" **USABLE LENGTH IS 60"** MAX RAISED HEIGHT IS 44" MAX LOWERED HEIGHT IS 32 1/8" MAX UNIFORM CAPACITY IS 750 LBS FOLD AWAY CRANK HANDLE FOR MANUAL OPERATION HYDRAULIC SYSTEM RAISES PLATFORM EVENLY PLATFORM IS A MAPLE BENCH TOP W/ CATALYZED LACQ LEGS ARE TOUGH BAKED IN POWDER COATED BLUE FINI