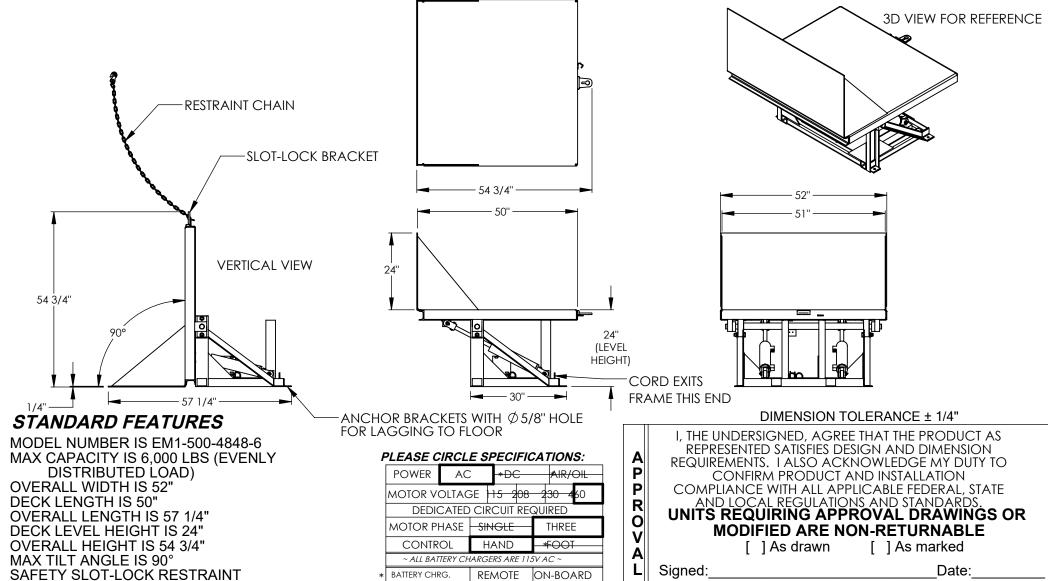

## EFFICIENCY MASTER TILT TABLE - EM1-500-4848-6 \*\*\* ANY ADDITIONS, DELETIONS, OR OMISSIONS MUST BE CORRECTED ON THIS DRAWING AS THIS DRAWING WILL BE CONSIDERED ALL INCLUSIVE \*\*\*

CHAIN BRACKET

ALL STEEL CONSTRUCTION

INTERNAL POWER UNIT

**LOCAL CODES** 

WARNING: CHECK STATE AND

DURABLE LIQUID PAINT BLUE FINISH

CONTROL IS HANDHELD, 2 BUTTON, NEMA 4 PENDANT WITH MINIMUM 8' USABLE COIL CORD

APPROX WEIGHT: 831.20 lbs. DOES NOT INCLUDE WEIGHT OF POWER OR PACKAGING!!!

ALL GRAPHICS PROVIDED ARE FOR REFERENCE ONLY. IF CERTAIN DIMENSIONS ARE CRITICAL PLEASE VERIFY THOSE DIMENSIONS WITH YOUR SALESPERSON

NONE