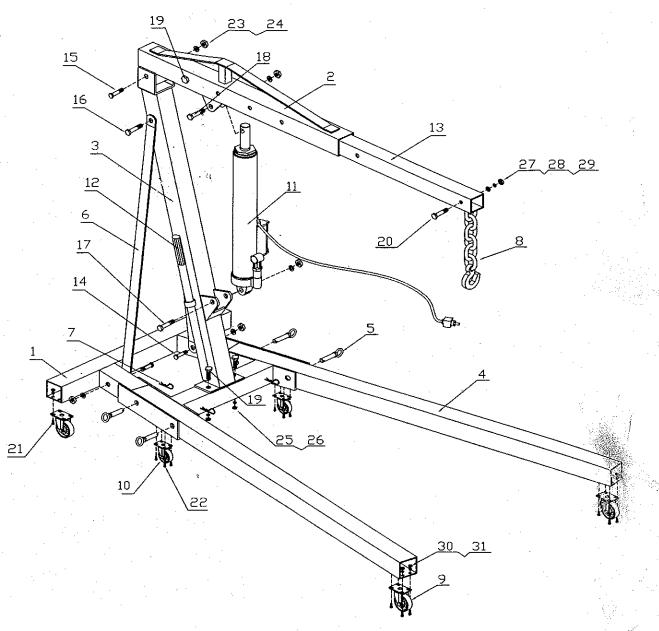

# **PART LIST**

| TAINTLIST |                       |     |         |                | <u> </u> |         |                 |     |
|-----------|-----------------------|-----|---------|----------------|----------|---------|-----------------|-----|
| PART No   | Description           | Qty | PART No | Description    | Qty      | PART No | Description     | Qty |
| 01        | Base                  | 1   | 12      | Handle         | 1        | 23      | Nut M16         | 6   |
| 02        | Boom                  | 1   | 13      | Boom Extension | 1        | 24      | Flat Washer ø16 | 6   |
| 03        | Main Support Post     | . 1 | - 14    | Bolt M16×100   | - 2      | 25      | Nut M14         | 3   |
| 04        | Leg                   | 2   | 15      | Bolt M16×120   | 1        | 26      | Flat Washer ø14 | 3   |
| 05        | Lock Pin              | 4   | 16      | Bolt M16×110   | 1        | 27      | Nut M12         | 1   |
| 06        | Support Strap         | 2   | 17      | Bolt M16×90    | 1        | 28      | Flat Washer ø12 | 1   |
| 07        | Split "R" Pin         | 4   | 18      | Bolt M16×80    | 1        | 29      | Lock Washer ø12 | 1   |
| 08        | Chain & Hool Assembly | 1   | 19      | Bolt M14×100   | 3        | -30     | Nut M8          | 16  |
| 09        | 3-1/2" Swivel Castor  | 4   | 20      | Bolt M12×80    | 1        | 31      | Lock Washer ø8  | 24  |
| 10        | 3" Swivel Castor      | 2   | 21      | Bolt M8×20     | 16       |         | . 1             |     |
| 11        | Air Long Ram Jack     | 1   | 22      | Bolt M8×12     | 8        |         |                 |     |