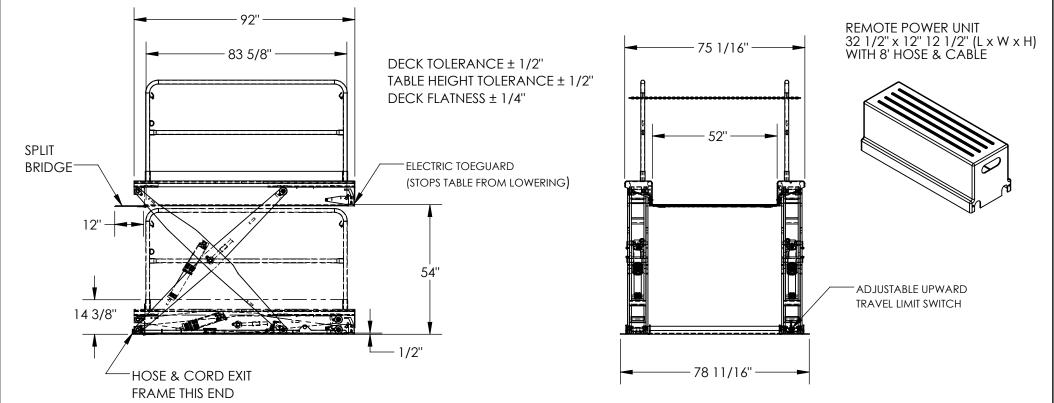

## STANDARD FEATURES

MODEL NUMBER IS EHLTG-5284-3-54 OVERALL WIDTH IS 78 11/16' **USABLE WIDTH IS 52" OVERALL LENGTH IS 92" USABLE LENGTH IS 83 5/8" RAISED HEIGHT IS 54"** LOWERED HEIGHT IS 1/2" 12"WIDE BY 52" LONG SLIT BRIDGE TABLE CAPACITY (EVENLY DISTRIBUTED) IS 3,000 LBS. **EXTERNAL POWER UNIT** NON-REMOVABLE TOE BOARDS SAFETY MAINTENANCE PROPS DISPLACEMENT STYLE CYLINDERS **INSTALLED ROD DOWN** EMERGENCY SAFETY STOP HYDRAULIC **FUSES IN ALL CYLINDERS** UNITS HAVE 2' TEST LEAD AND PIG TAIL CONTROL IS FOOT SWITCH, 2 PEDAL, NEMA 1 WITH MINIMUM USABLE 8' STRAIGHT CORD DURABLE LIQUID PAINT BLUE FINISH WITH TOUGH BAKED IN POWDER COATED YELLOW FINISH REMOVABLE HAND RAILS