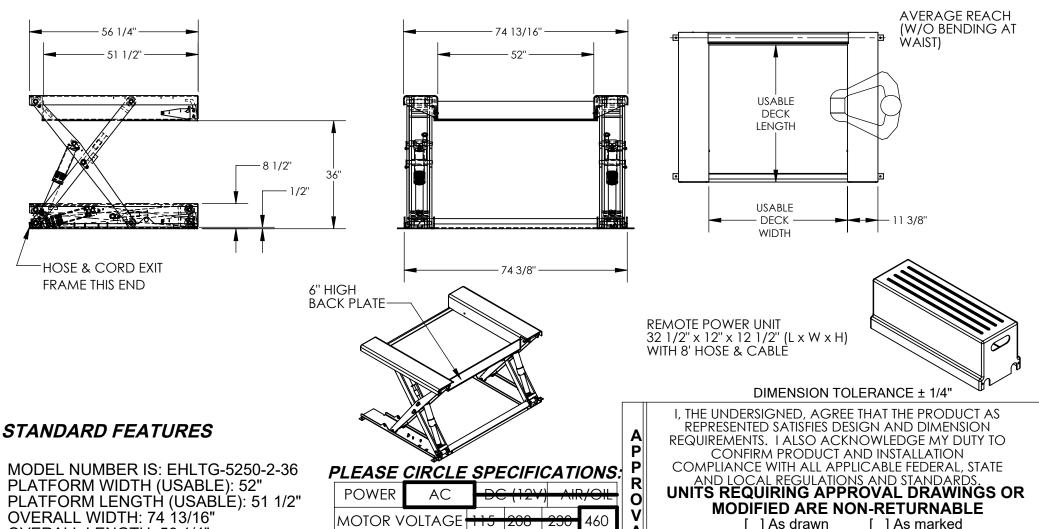

## **GROUND LIFT SCISSOR TABLE - EHLTG-5250-2-36**

APPROX WEIGHT: 1384,22 lbs. DOES NOT INCLUDE WEIGHT OF POWER OR PACKAGING!!!

\*\*\* ANY ADDITIONS, DELETIONS, OR OMISSIONS MUST BE CORRECTED ON THIS DRAWING AS THIS DRAWING WILL BE CONSIDERED ALL INCLUSIVE \*\*\* ALL GRAPHICS PROVIDED ARE FOR REFERENCE ONLY. IF CERTAIN DIMENSIONS ARE CRITICAL PLEASE VERIFY THOSE DIMENSIONS WITH YOUR SALESPERSON

OVERALL WIDTH: 74 13/16" OVERALL LENGTH: 56 1/4" PLATFORM RAISED HEIGHT: 36" PLATFORM LOWERED HEIGHT: 1/2"

CAPACITY: 2.000 LBS.

**DURABLE LIQUID PAINT BLUE FINISH** 

CONTROL IS FOOT SWITCH, 2 PEDAL, NEMA 1 WITH MINIMUM USABLE 8' STRAIGHT CORD

**EXTERNAL POWER UNIT** 