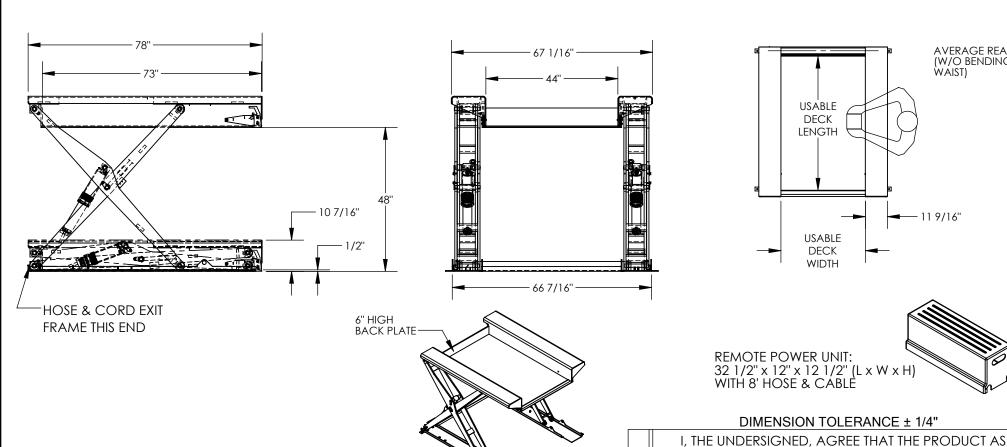

## **GROUND LIFT SCISSOR TABLE - EHLTG-4470-4-48**

APPROX WEIGHT: 1940.56 lbs. DOES NOT INCLUDE WEIGHT OF POWER OR PACKAGING!!!

\*\*\* ANY ADDITIONS, DELETIONS, OR OMISSIONS MUST BE CORRECTED ON THIS DRAWING AS THIS DRAWING WILL BE CONSIDERED ALL INCLUSIVE \*\*\* ALL GRAPHICS PROVIDED ARE FOR REFERENCE ONLY. IF CERTAIN DIMENSIONS ARE CRITICAL PLEASE VERIFY THOSE DIMENSIONS WITH YOUR SALESPERSON

**REMOTE POWER UNIT:** 32 1/2" x 12" x 12 1/2" (L x W x H) WITH 8' HOSE & CÁBLÈ

DIMENSION TOLERANCE ± 1/4"

REPRESENTED SATISFIES DESIGN AND DIMENSION

REQUIREMENTS. I ALSO ACKNOWLEDGE MY DUTY TO CONFIRM PRODUCT AND INSTALLATION

## STANDARD FEATURES

MODEL NUMBER IS: EHLTG-4470-4-48 PLATFORM WIDTH (USABLE): 44" PLATFORM LENGTH (USABLE): 73" OVERALL WIDTH: 67 1/16" **OVERALL LENGTH: 78"** 

PLATFORM RAISED HEIGHT: 48" PLATFORM LOWERED HEIGHT: 1/2"

CAPACITY: 4,000 LBS.

CONTROL IS FOOT SWITCH, 2 PEDAL, NEMA 1 WITH MINIMUM USABLE 8' STRAIGHT CORD **DURABLE LIQUID PANT BLUE FINISH EXTERNAL POWER UNIT** 