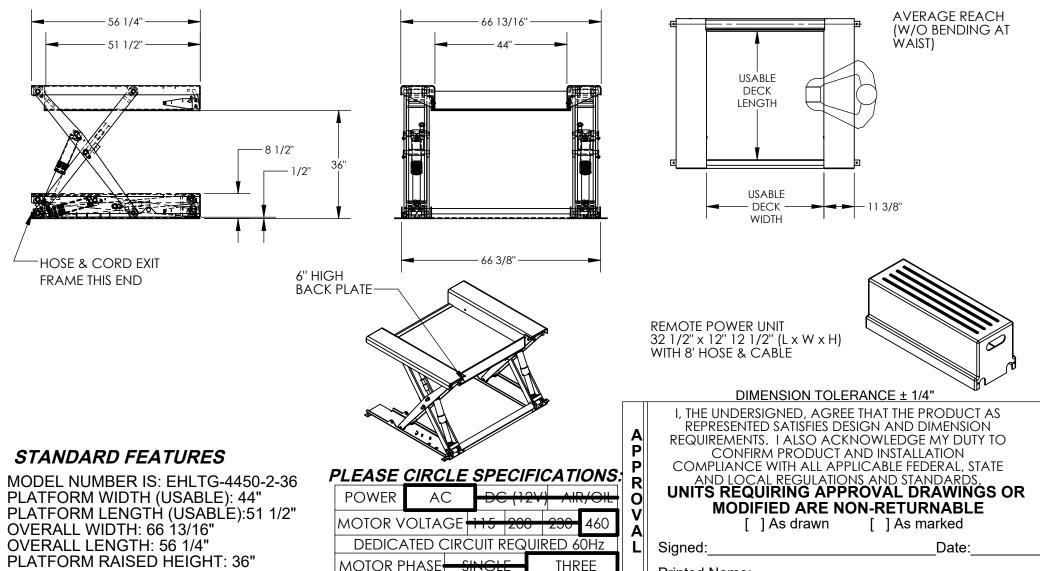

## **GROUND LIFT SCISSOR TABLE - EHLTG-4450-2-36**

CONTROL

APPROX WEIGHT: 1299.70 lbs. DOES NOT INCLUDE WEIGHT OF POWER OR PACKAGING!!!

\*\*\* ANY ADDITIONS, DELETIONS, OR OMISSIONS MUST BE CORRECTED ON THIS DRAWING AS THIS DRAWING WILL BE CONSIDERED ALL INCLUSIVE \*\*\* ALL GRAPHICS PROVIDED ARE FOR REFERENCE ONLY. IF CERTAIN DIMENSIONS ARE CRITICAL PLEASE VERIFY THOSE DIMENSIONS WITH YOUR SALESPERSON

**FOOT** 

CAPACITY: 2.000 LBS. **EXTERNAL POWER UNIT** 

CONTROL IS FOOT SWITCH, 2 PEDAL, NEMA 1 WITH MINIMUM USABLE 8' STRAIGHT CORD **DURABLE LIQUID PAINT BLUE FINISH** 

PLATFORM LOWERED HEIGHT: 1/2"

## SPECIAL FEATURES

NONE

Printed Name:

LEAD TIME WILL START UPON RECEIPT OF SIGNED APPROVAL DRAWING

| DISTRIBUTOR'S NAME:  |             | P.O.# X    |
|----------------------|-------------|------------|
| VESTIL MANUFACTURING |             | W.O.# X    |
| DRAWN BY: V.GONI     | 10/02/2013  | SALES: X   |
| REFERENCE: X         | SCALE: 1:32 |            |
| QUOTED LEAD TIME: Y  | QUOTE # Y   | 04-007-051 |