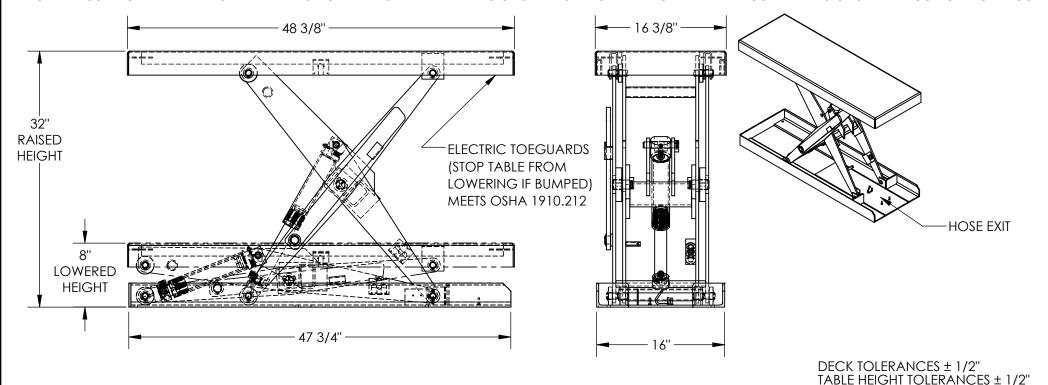

## STANDARD FEATURES

SPECIAL FEATURES

MODEL NUMBER IS EHLT-N-1648-1-32 PLATFORM WIDTH IS 16 3/8"

PLATFORM LENGTH IS 48 3/8"

**OVERALL WIDTH IS 16 3/8"** 

**OVERALL LENGTH IS 48 3/8" RAISED HEIGHT IS 32"** 

LOWERED HEIGHT IS 8"

CAPACITY (EVENLY DISTRIBUTED) IS 1,000 LBS

24V AC CONTROL VOLTAGE

SAFETY MAINTENANCE PROPS

DISPLACEMENT STYLE CYLINDERS INSTALLED ROD DOWN

OTHER VOLTAGES HAVE A 2' TEST LEAD

INTERNAL POWER UNIT