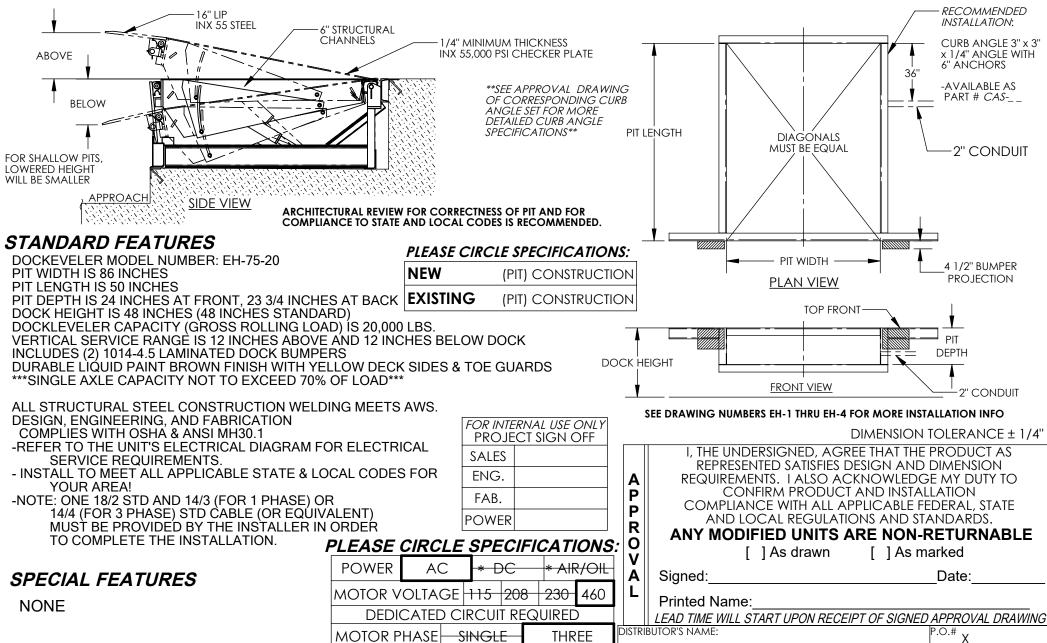

## **ELECTRIC HYDRAULIC DOCKLEVELER - EH-75-20**

CONTROL

BATTERY CHRG.

CHRG. INDICATOR

HAND

**REMOTE** 

YFS

~ ALL BATTERY CHARGERS ARE 115V AC ~