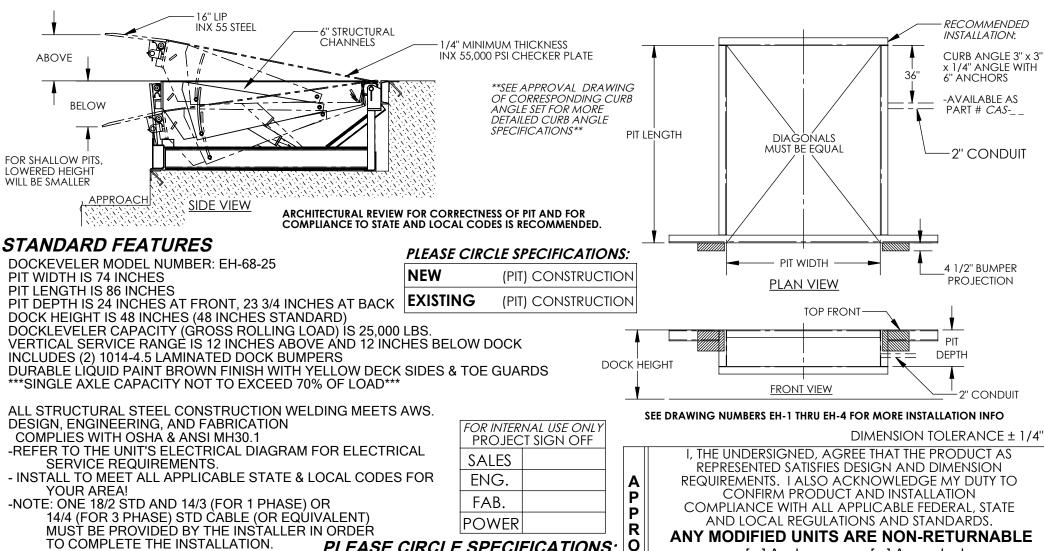

## **ELECTRIC HYDRAULIC DOCKLEVELER - EH-68-25**

APPROX WEIGHT: 1907 lbs. DOES NOT INCLUDE WEIGHT OF POWER OR PACKAGING!!!

\*\*\* ANY ADDITIONS, DELETIONS, OR OMISSIONS MUST BE CORRECTED ON THIS DRAWING AS THIS DRAWING WILL BE CONSIDERED ALL INCLUSIVE \*\*\* ALL GRAPHICS PROVIDED ARE FOR REFERENCE ONLY. IF CERTAIN DIMENSIONS ARE CRITICAL PLEASE VERIFY THOSE DIMENSIONS WITH YOUR SALESPERSON