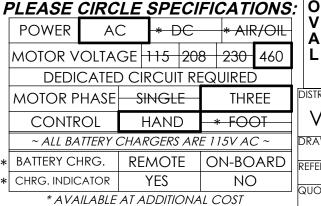

## **ELECTRIC HYDRAULIC DOCKLEVELER - EH-68-25**

APPROX WEIGHT: 1907 lbs. DOES NOT INCLUDE WEIGHT OF POWER OR PACKAGING!!!

\*\*\* ANY ADDITIONS, DELETIONS, OR OMISSIONS MUST BE CORRECTED ON THIS DRAWING AS THIS DRAWING WILL BE CONSIDERED ALL INCLUSIVE \*\*\* ALL GRAPHICS PROVIDED ARE FOR REFERENCE ONLY. IF CERTAIN DIMENSIONS ARE CRITICAL PLEASE VERIFY THOSE DIMENSIONS WITH YOUR SALESPERSON