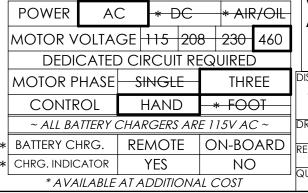

## **ELECTRIC HYDRAULIC DOCKLEVELER - EH-66-40**

APPROX WEIGHT: 1677 lbs. DOES NOT INCLUDE WEIGHT OF POWER OR PACKAGING!!

\*\*\* ANY ADDITIONS, DELETIONS, OR OMISSIONS MUST BE CORRECTED ON THIS DRAWING AS THIS DRAWING WILL BE CONSIDERED ALL INCLUSIVE \*\*\* ALL GRAPHICS PROVIDED ARE FOR REFERENCE ONLY. IF CERTAIN DIMENSIONS ARE CRITICAL PLEASE VERIFY THOSE DIMENSIONS WITH YOUR SALESPERSON