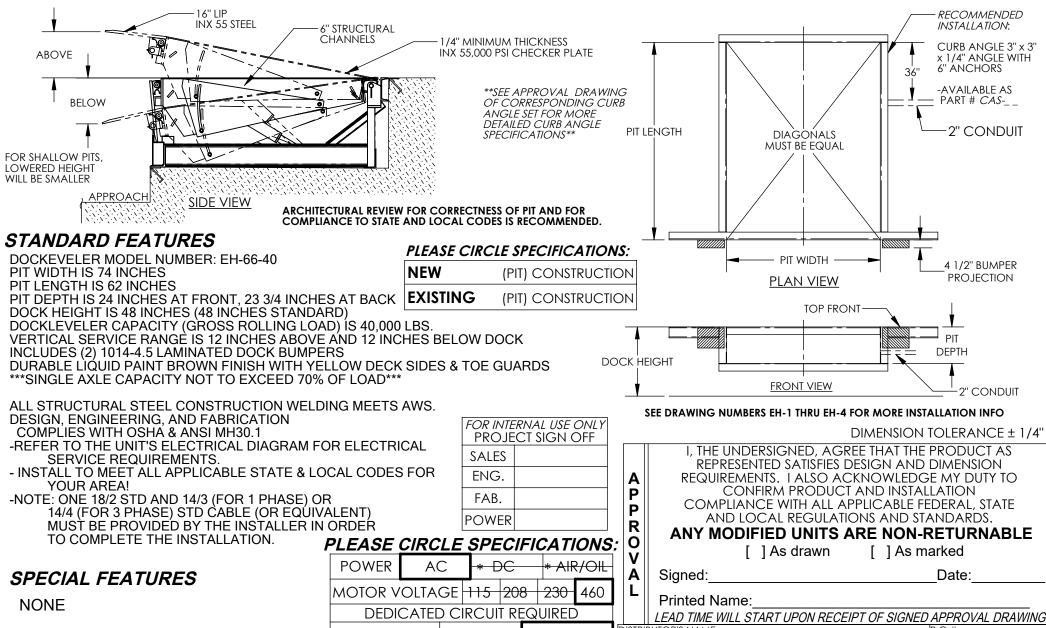

## **ELECTRIC HYDRAULIC DOCKLEVELER - EH-66-40**

APPROX WEIGHT: 1677 lbs. DOES NOT INCLUDE WEIGHT OF POWER OR PACKAGING!!

\*\*\* ANY ADDITIONS, DELETIONS, OR OMISSIONS MUST BE CORRECTED ON THIS DRAWING AS THIS DRAWING WILL BE CONSIDERED ALL INCLUSIVE \*\*\* ALL GRAPHICS PROVIDED ARE FOR REFERENCE ONLY. IF CERTAIN DIMENSIONS ARE CRITICAL PLEASE VERIFY THOSE DIMENSIONS WITH YOUR SALESPERSON