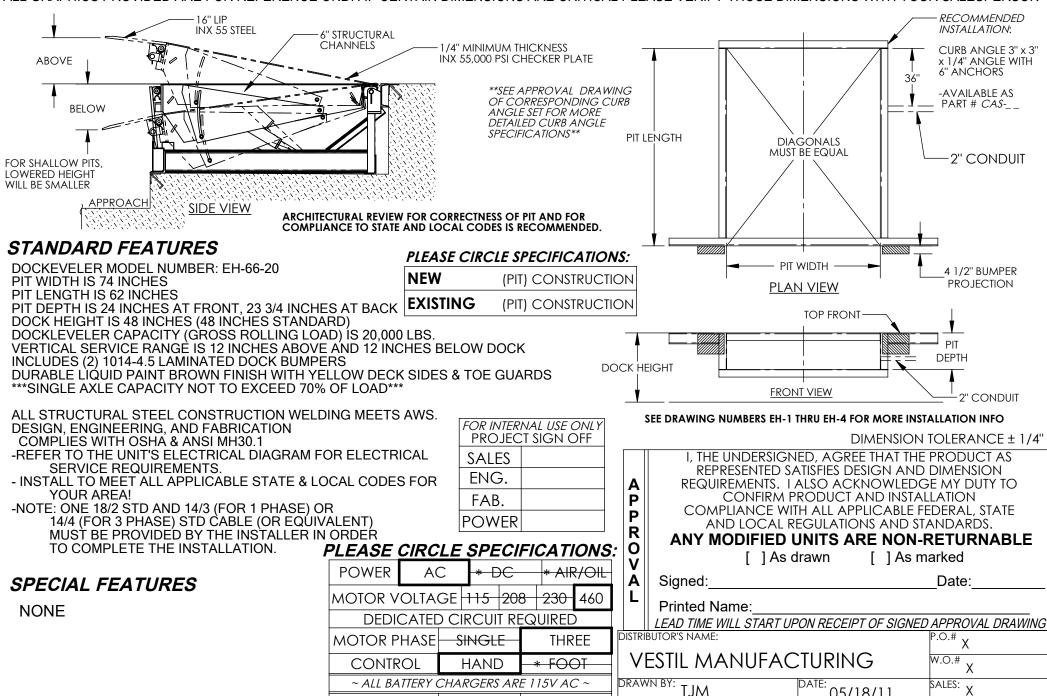

## **ELECTRIC HYDRAULIC DOCKLEVELER - EH-66-20**

APPROX WEIGHT: 1568 lbs. DOES NOT INCLUDE WEIGHT OF POWER OR PACKAGING!!

\*\*\* ANY ADDITIONS, DELETIONS, OR OMISSIONS MUST BE CORRECTED ON THIS DRAWING AS THIS DRAWING WILL BE CONSIDERED ALL INCLUSIVE \*\*\* ALL GRAPHICS PROVIDED ARE FOR REFERENCE ONLY. IF CERTAIN DIMENSIONS ARE CRITICAL PLEASE VERIFY THOSE DIMENSIONS WITH YOUR SALESPERSON