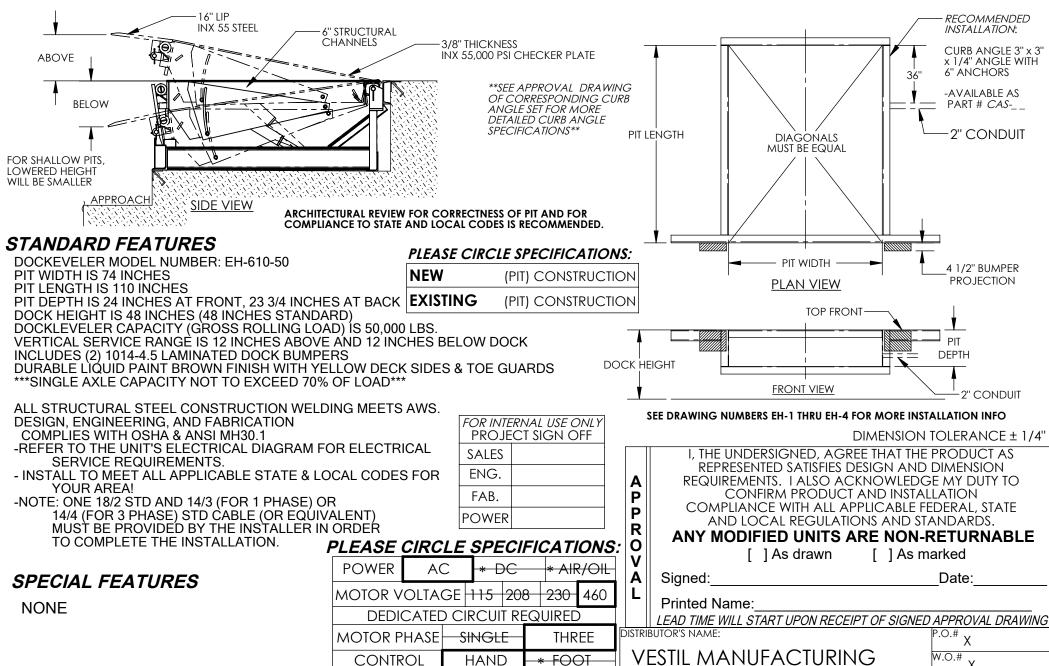

## ELECTRIC HYDRAULIC DOCKLEVELER - EH-610-50

APPROX WEIGHT: 2790 lbs. DOES NOT INCLUDE WEIGHT OF POWER OR PACKAGING!!!

SALES: X

FILE NAME:

06-007-035

05/18/11

QUOTE #

Χ

SCALE: NTS

\*\*\* ANY ADDITIONS, DELETIONS, OR OMISSIONS MUST BE CORRECTED ON THIS DRAWING AS THIS DRAWING WILL BE CONSIDERED ALL INCLUSIVE \*\*\*
ALL GRAPHICS PROVIDED ARE FOR REFERENCE ONLY. IF CERTAIN DIMENSIONS ARE CRITICAL PLEASE VERIFY THOSE DIMENSIONS WITH YOUR SALESPERSON



~ ALL BATTERY CHARGERS ARE 115V AC ~

BATTERY CHRG.

CHRG. INDICATOR

**REMOTE** 

YES

\* AVAILABLE AT ADDITIONAL COST

DRAWN BY:

ON-BOARD

NO

REFERENCE: X

QUOTED LEAD TIME: X

TJM