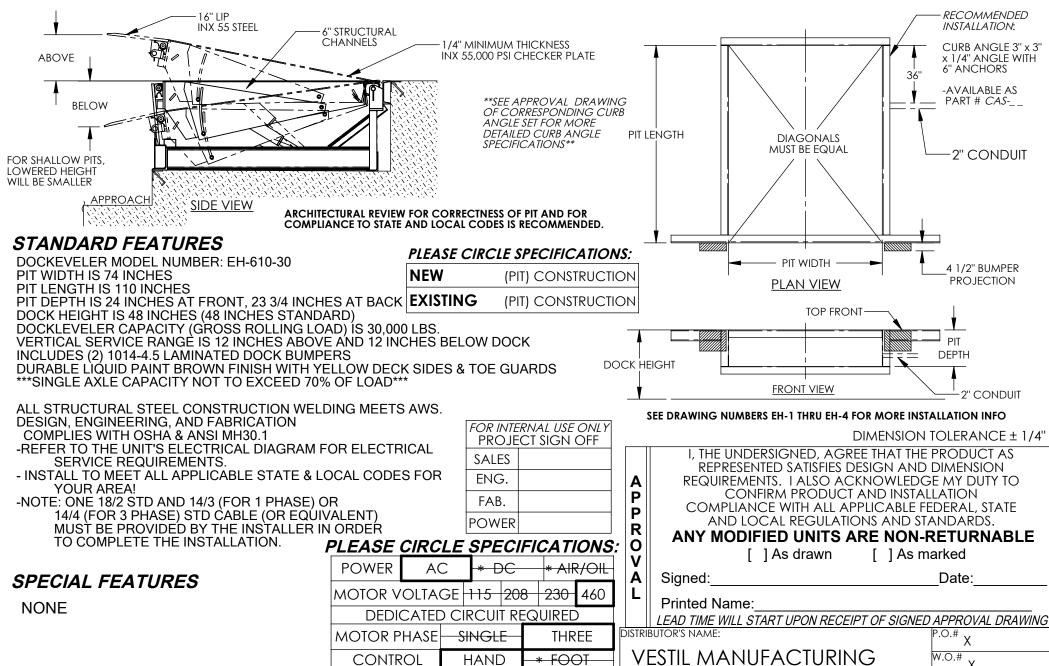

## ELECTRIC HYDRAULIC DOCKLEVELER - EH-610-30

APPROX WEIGHT: 2306 lbs. DOES NOT INCLUDE WEIGHT OF POWER OR PACKAGING!!!

SALES: X

FILE NAME:

06-007-027

05/18/11

QUOTE #

Χ

SCALE: NTS

\*\*\* ANY ADDITIONS, DELETIONS, OR OMISSIONS MUST BE CORRECTED ON THIS DRAWING AS THIS DRAWING WILL BE CONSIDERED ALL INCLUSIVE \*\*\*
ALL GRAPHICS PROVIDED ARE FOR REFERENCE ONLY. IF CERTAIN DIMENSIONS ARE CRITICAL PLEASE VERIFY THOSE DIMENSIONS WITH YOUR SALESPERSON