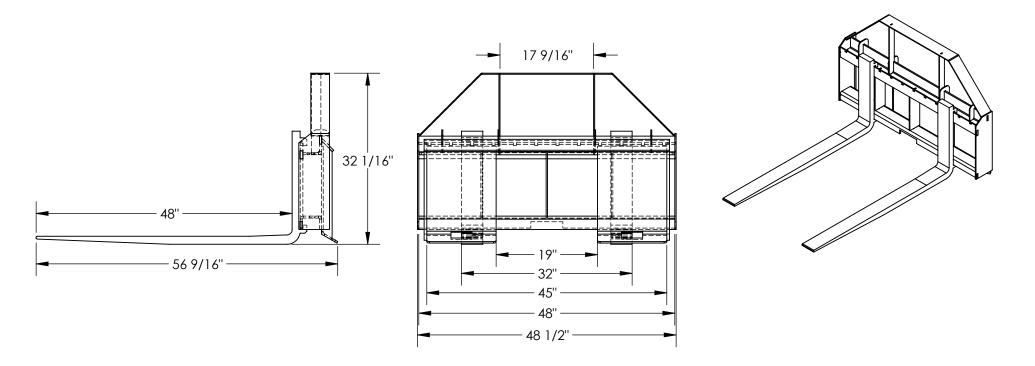

## STANDARD FEATURES

MODEL NUMBER IS EA-SKSF-F4-1.50-48
OVERALL WIDTH IS 48 1/2"
USABLE WIDTH IS 48"
OVERALL LENGTH IS 56 9/16"
USABLE LENGTH IS 48"
OVERALL HEIGHT IS 32 1/16"
DURABLE LIQUID PAINT BLACK FINISH
UNIVERSAL MOUNTING PLATE ON 32" CENTER
MAX CAPACITY IS 4000 LBS