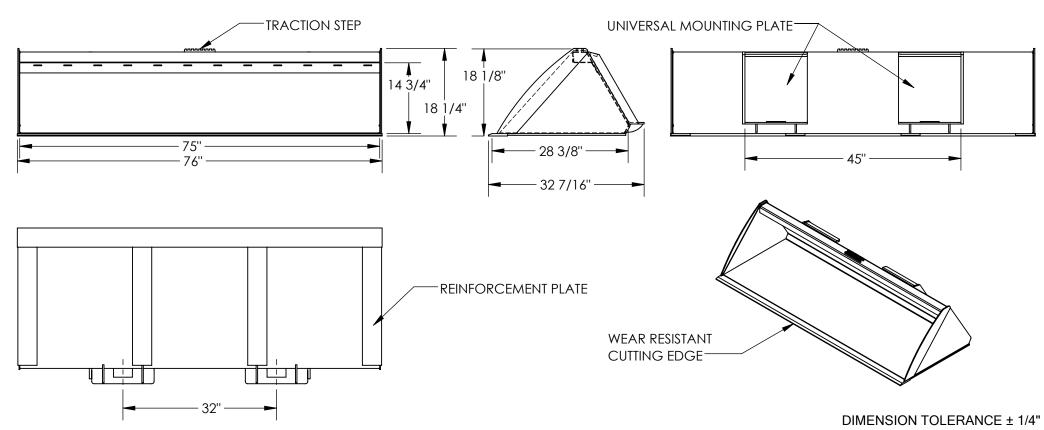

## STANDARD FEATURES

MODEL NUMBER IS EA-SKSB-76-LP OVERALL WIDTH IS 76" NONE **USEABLE WIDTH IS 75"** OVERALL LENGTH IS 32 7/16" **USEABLE LENGTH IS 28 3/8" OVERALL HEIGHT IS 181/8"** USEABLE HEIGHT IS 143/4" UNIVERSAL MOUNTING PLATE ON 32" CENTER WEAR RESISTANT CUTTING EDGE REINFORCEMENT PLATES ON BOTTOM OF BUCKET DURABLE LIQUID PAINT BLACK FINISH