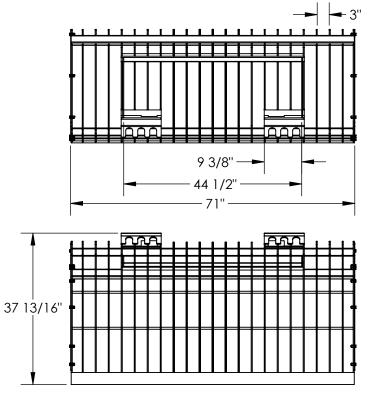

## STANDARD FEATURES

MODEL NUMBER IS EA-SKRG-72-LP OVERALL WIDTH IS 71" OVERALL LENGTH IS 37 13/16" **OVERALL HEIGHT IS 28 3/8"** UNIVERSAL MOUNTING PLATE ON 32" CENTER **DURABLE LIQUID PAINT BLACK FINISH** 