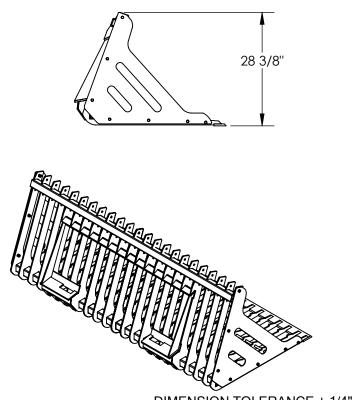

## STANDARD FEATURES

MODEL NUMBER IS EA-SKRG-72-LP OVERALL WIDTH IS 71" OVERALL LENGTH IS 37 13/16" **OVERALL HEIGHT IS 28 3/8"** UNIVERSAL MOUNTING PLATE ON 32" CENTER **DURABLE LIQUID PAINT BLACK FINISH** 