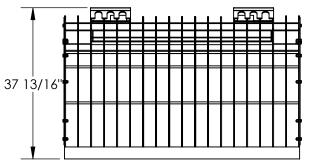

## STANDARD FEATURES

MODEL NUMBER IS EA-SKRG-60-LP OVERALL WIDTH IS 59" OVERALL LENGTH IS 37 13/16" OVERALL HEIGHT IS 28 3/8" UNIVERSAL MOUNTING PLATE ON 32" CENTER DURABLE LIQUID PAINT BLACK FINISH