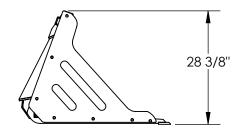

## STANDARD FEATURES

MODEL NUMBER IS EA-SKRG-60-LP OVERALL WIDTH IS 59" OVERALL LENGTH IS 37 13/16" OVERALL HEIGHT IS 28 3/8" UNIVERSAL MOUNTING PLATE ON 32" CENTER DURABLE LIQUID PAINT BLACK FINISH