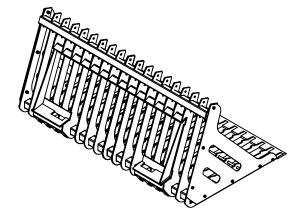

## QUICK ATTACH ROCK BUCKET - EA-SKRG-60-LP

APPROX WEIGHT: 431.32 lbs. DOES NOT INCLUDE WEIGHT OF POWER OR PACKAGING!!!

\*\*\* ANY ADDITIONS, DELETIONS, OR OMISSIONS MUST BE CORRECTED ON THIS DRAWING AS THIS DRAWING WILL BE CONSIDERED ALL INCLUSIVE \*\*\* ALL GRAPHICS PROVIDED ARE FOR REFERENCE ONLY. IF CERTAIN DIMENSIONS ARE CRITICAL PLEASE VERIFY THOSE DIMENSIONS WITH YOUR SALESPERSON

## STANDARD FEATURES

MODEL NUMBER IS EA-SKRG-60-LP OVERALL WIDTH IS 59" OVERALL LENGTH IS 37 13/16" OVERALL HEIGHT IS 28 3/8" UNIVERSAL MOUNTING PLATE ON 32" CENTER DURABLE LIQUID PAINT BLACK FINISH