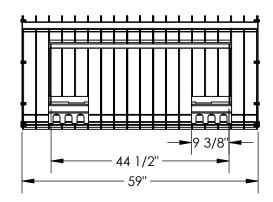

## STANDARD FEATURES

MODEL NUMBER IS EA-SKRG-60-LP OVERALL WIDTH IS 59" OVERALL LENGTH IS 37 13/16" OVERALL HEIGHT IS 28 3/8" UNIVERSAL MOUNTING PLATE ON 32" CENTER DURABLE LIQUID PAINT BLACK FINISH