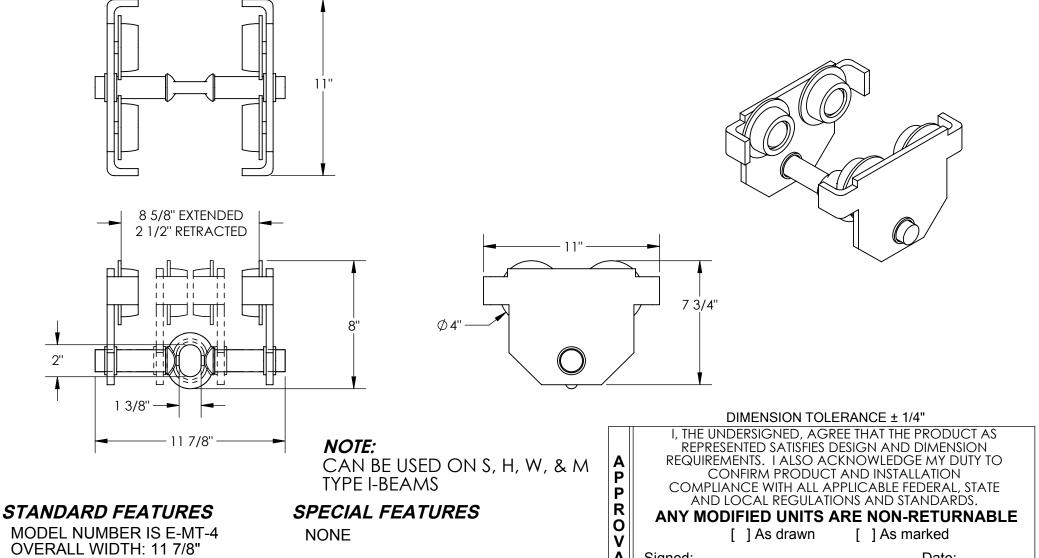

## **PUSH EYE MANUAL TROLLEY- E-MT-4**

APPROX WEIGHT: 30.95 lbs. DOES NOT INCLUDE WEIGHT OF POWER OR PACKAGING!!!

\*\*\* ANY ADDITIONS, DELETIONS, OR OMISSIONS MUST BE CORRECTED ON THIS DRAWING AS THIS DRAWING WILL BE CONSIDERED ALL INCLUSIVE \*\*\* ALL GRAPHICS PROVIDED ARE FOR REFERENCE ONLY. IF CERTAIN DIMENSIONS ARE CRITICAL PLEASE VERIFY THOSE DIMENSIONS WITH YOUR SALESPERSON

## MODEL NUMBER IS E-MT-4 OVERALL WIDTH: 11 7/8"

**OVERALL LENGTH: 11" OVERALL HEIGHT: 7 3/4"** 

**PUSH LOW PROFILE** 

EYE MANUAL TROLLEY

**HEADROOM: 3"** 

FITS FLANGE WIDTH OF 2 1/2" TO 8 5/8"

**UNIFORM CAPACITY: 4,000 LBS** 

STEEL CONSTRUCTION WITH PAINTED FINISH

TROLLEY WIDTH ADJUSTABLE BY ROTATING CENTER ROD

Signed: Date: Α **Printed Name:** LEAD TIME WILL START UPON RECEIPT OF SIGNED APPROVAL DRAWING

| FOR INTERNAL USE ONLY<br>PROJECT SIGN OFF |  | \                   |           |            | P.O.# X<br>W.O.# |
|-------------------------------------------|--|---------------------|-----------|------------|------------------|
| SALES                                     |  |                     | -         |            | Х                |
| ENG.                                      |  | WHR                 | DATE: 5/3 | 0/12       | SALES: X         |
| FAB.                                      |  | reference: X        |           | SCALE: 1:6 | FILE NAME:       |
| POWER                                     |  | QUOTED LEAD TIME: X | QUOTE #   |            | 30-007-256       |