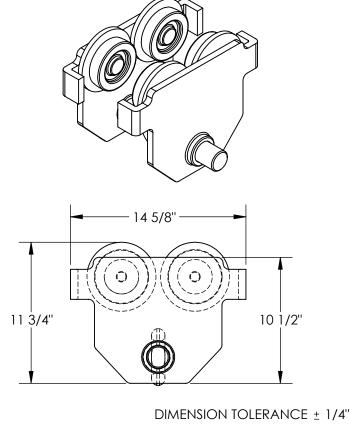

#### STANDARD FEATURES

MODEL NUMBER IS E-MT-10 OVERALL WIDTH IS: 14 1/8"

OVERALL LENGTH IS: 14 5/8" OVERALL HEIGHT IS: 11 15/16"

**PUSH LOW PROFILE** EYE MANUAL TROLLEY

HEADROOM: 4"

FITS FLANGE WIDTH OF 3" TO 9" UNIFORM CAPACITY IS: 10,000 LBS.