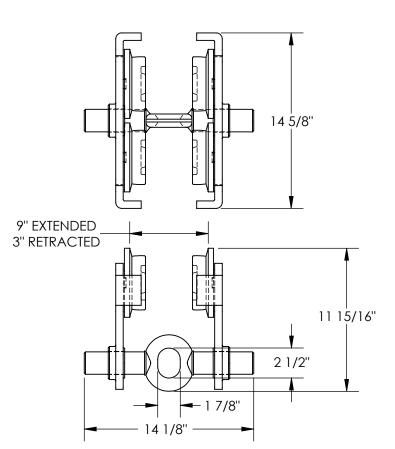

#### STANDARD FEATURES

MODEL NUMBER IS E-MT-10 OVERALL WIDTH IS: 14 1/8"

OVERALL LENGTH IS: 14 5/8" OVERALL HEIGHT IS: 11 15/16"

**PUSH LOW PROFILE** EYE MANUAL TROLLEY

HEADROOM: 4"

FITS FLANGE WIDTH OF 3" TO 9" UNIFORM CAPACITY IS: 10,000 LBS.

STEEL CONSTRUCTION WITH PAINTED FINISH

TROLLEY WIDTH IS ADJUSTABLE BY ROTATING CENTER ROD

#### NOTE:

CAN BE USED ON S, H, W, & M TYPE I-BEAMS

I, THE UNDERSIGNED, AGREE THAT THE PRODUCT AS REPRESENTED SATISFIES DESIGN AND DIMENSION REQUIREMENTS. I ALSO ACKNOWLEDGE MY DUTY TO CONFIRM PRODUCT AND INSTALLATION