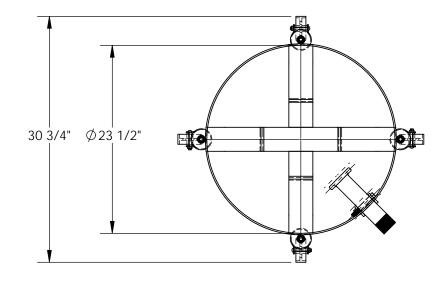

## STANDARD FEATURES

MODEL NUMBER IS DRUM-QUAD-C-TLT OVERALL DIAMETER IS  $\emptyset 23 1/2"$ USABLE DIAMETER IS 30 3/4" **OVERALL HEIGHT IS 6 1/16"** MAX CAPACITY IS 1.200 LBS CASTERS: CAST IRON PULL STRAP INCLUDED (NOT SHOWN)