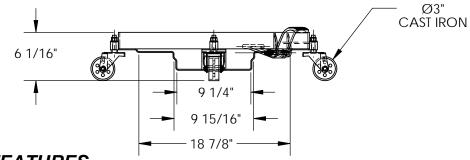

## STANDARD FEATURES

MODEL NUMBER IS DRUM-QUAD-C-TLT OVERALL DIAMETER IS  $\emptyset 23 1/2"$ USABLE DIAMETER IS 30 3/4" **OVERALL HEIGHT IS 6 1/16"** MAX CAPACITY IS 1.200 LBS CASTERS: CAST IRON PULL STRAP INCLUDED (NOT SHOWN)