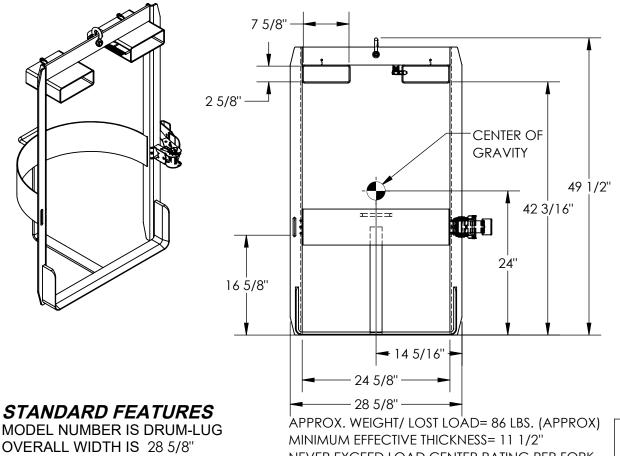

## DRUM CARRIER/HOIST MOUNTED - DRUM-LUG \*\*\* ANY ADDITIONS, DELETIONS, OR OMISSIONS MUST BE CORRECTED ON THIS DRAWING AS THIS DRAWING WILL BE CONSIDERED ALL INCLUSIVE \*\*\*

APPROX WEIGHT: 85.64 lbs.

ALL GRAPHICS PROVIDED ARE FOR REFERENCE ONLY. IF CERTAIN DIMENSIONS ARE CRITICAL PLEASE VERIFY THOSE DIMENSIONS WITH YOUR SALESPERSON

OVERALL WIDTH IS 28 5/8" OVERALL LENGTH IS 19 3/4" OVERALL HEIGHT IS 49 1/2" **UNIFORM CAPACITY IS 1,000 LBS** RATCHET STRAP SECURES DRUM ACCOMMODATES 30 AND 55-GALLON

STEEL, PLASTIC, AND FIBER DRUMS MAX DRUM WIDTH ALLOWANCE IS 24 5/8"

HOIST MOUNTED FOR EASY TRANSPORT FORK POCKET SIZE IS 7 5/8" X 2 5/8" NON-TILTING STYLE DESIGNED FOR STRAIGHT VERTICAL LIFTING ONLY TOUGH BAKED IN POWDER COATED YELLOW FINISH INCLUDES FORK TRUCK RESTRAINT

SPECIAL FEATURES NONE

**STRAP** 

NEVER EXCEED LOAD CENTER RATING PER FORK TRUCK MANUFACTURER'S GUIDELINES. DO NOT USE THIS FORK TRUCK ATTACHMENT IF LOAD WILL EXCEED FORK TRUCK MANUFACTURER'S LOAD CENTER RATING.