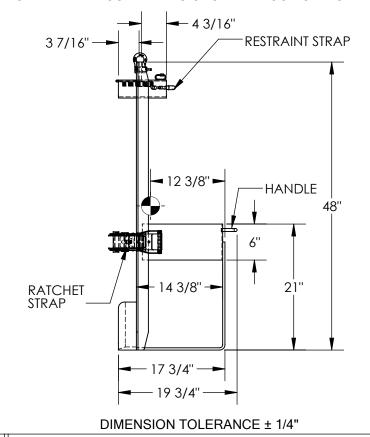

ALL GRAPHICS PROVIDED ARE FOR REFERENCE ONLY. IF CERTAIN DIMENSIONS ARE CRITICAL PLEASE VERIFY THOSE DIMENSIONS WITH YOUR SALESPERSON

OVERALL WIDTH IS 28 5/8" OVERALL LENGTH IS 19 3/4" OVERALL HEIGHT IS 49 1/2" **UNIFORM CAPACITY IS 1,000 LBS** RATCHET STRAP SECURES DRUM ACCOMMODATES 30 AND 55-GALLON