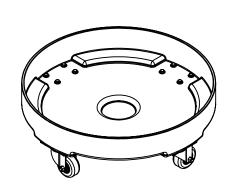

STANDARD FEATURES

MODEL NUMBER IS DRUM-DP-LD-55-BU OVERALL DIAMETER IS \$\psi 24 1/4"\$ **OVERALL HEIGHT IS 8 5/16"** MAX CAPACITY IS 300 LBS MADE FROM HIGH DENSITY POLYETHYLENE HARD RUBBER CASTERS COLOR IS SAFETY BLUE. MUNSELL - 2.5PB 3.5/10 WORKS WITH 55 OR 30 GALLON DRUMS