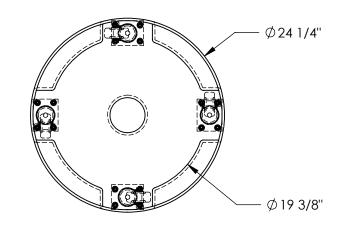

STANDARD FEATURES

MODEL NUMBER IS DRUM-DP-LD-55-BU OVERALL DIAMETER IS \$\psi 24 1/4"\$ **OVERALL HEIGHT IS 8 5/16"** MAX CAPACITY IS 300 LBS MADE FROM HIGH DENSITY POLYETHYLENE HARD RUBBER CASTERS COLOR IS SAFETY BLUE. MUNSELL - 2.5PB 3.5/10 WORKS WITH 55 OR 30 GALLON DRUMS