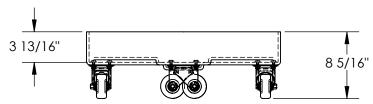

STANDARD FEATURES

MODEL NUMBER IS DRUM-DP-LD-55-BU OVERALL DIAMETER IS \$\psi 24 1/4"\$ **OVERALL HEIGHT IS 8 5/16"** MAX CAPACITY IS 300 LBS MADE FROM HIGH DENSITY POLYETHYLENE HARD RUBBER CASTERS COLOR IS SAFETY BLUE. MUNSELL - 2.5PB 3.5/10 WORKS WITH 55 OR 30 GALLON DRUMS