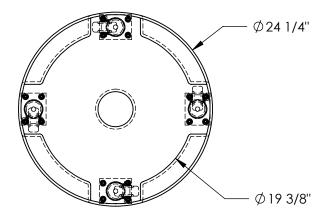

## STANDARD FEATURES

MODEL NUMBER IS DRUM-DP-LD-55-BK OVERALL DIAMETER IS  $0/24 \frac{1}{4}$ OVERALL HEIGHT IS 8 5/16" MAX CAPACITY IS 300 LBS MADE FROM HIGH DENSITY POLYETHYLENE HARD RUBBER CASTERS COLOR IS BLACK WORKS WITH 55 OR 30 GALLON DRUMS