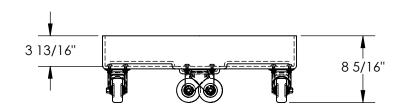

## STANDARD FEATURES

MODEL NUMBER IS DRUM-DP-LD-55-BK OVERALL DIAMETER IS  $0/24 \frac{1}{4}$ OVERALL HEIGHT IS 8 5/16" MAX CAPACITY IS 300 LBS MADE FROM HIGH DENSITY POLYETHYLENE HARD RUBBER CASTERS COLOR IS BLACK WORKS WITH 55 OR 30 GALLON DRUMS