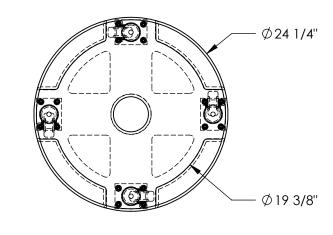

## STANDARD FEATURES

MODEL NUMBER IS DRUM-DP-HD-55-BU-BU OVERALL DIAMETER IS  $\phi$  24 1/4" OVERALL HEIGHT IS 81/2" MAX CAPACITY IS 600 LBS MADE FROM HIGH DENSITY POLYETHYLENE HARD RUBBER CASTERS: Ø3" x 1 1/4" STEEL SUPPORT BASE: TOUGH BAKED IN POWDERCOATED YELLOW FIN **BLUE POLYETHYLENE** WORKS WITH 55 OR 30 GALLON DRUMS