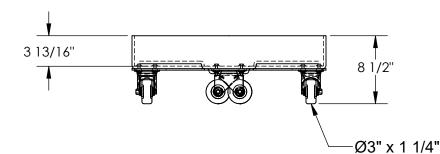

## STANDARD FEATURES

MODEL NUMBER IS DRUM-DP-HD-55-BU-BU OVERALL DIAMETER IS  $\phi$  24 1/4" OVERALL HEIGHT IS 81/2" MAX CAPACITY IS 600 LBS MADE FROM HIGH DENSITY POLYETHYLENE HARD RUBBER CASTERS: Ø3" x 1 1/4" STEEL SUPPORT BASE: TOUGH BAKED IN POWDERCOATED YELLOW FIN **BLUE POLYETHYLENE** WORKS WITH 55 OR 30 GALLON DRUMS