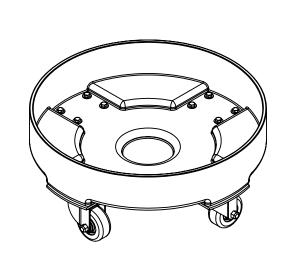

## STANDARD FEATURES

MODEL NUMBER IS DRUM-DP-HD-30-BK OVERALL DIAMETER IS \$\times\$ 19 3/4"

**OVERALL HEIGHT IS 8 5/8"** 

MAX CAPACITY IS 600 LBS

MADE FROM HIGH DENSITY POLYETHYLENE

HARD RUBBER CASTERS: Ø3" x 1 1/4"

STEEL SUPPORT BASE: TOUGH BAKED IN POWDERCOATED YELLOW FINISH

**BLACK POLYETHYLENE** 

WORKS WITH 30 GALLON DRUMS AND 5 GALLON BUCKETS