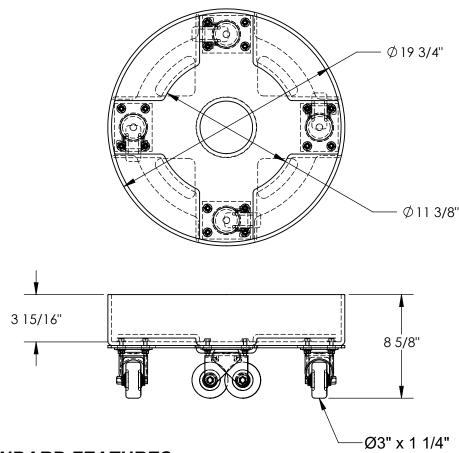

## STANDARD FEATURES

MODEL NUMBER IS DRUM-DP-HD-30-BK OVERALL DIAMETER IS \$\times\$ 19 3/4"

**OVERALL HEIGHT IS 8 5/8"** 

MAX CAPACITY IS 600 LBS

MADE FROM HIGH DENSITY POLYETHYLENE

HARD RUBBER CASTERS: Ø3" x 1 1/4"

STEEL SUPPORT BASE: TOUGH BAKED IN POWDERCOATED YELLOW FINISH

**BLACK POLYETHYLENE** 

WORKS WITH 30 GALLON DRUMS AND 5 GALLON BUCKETS