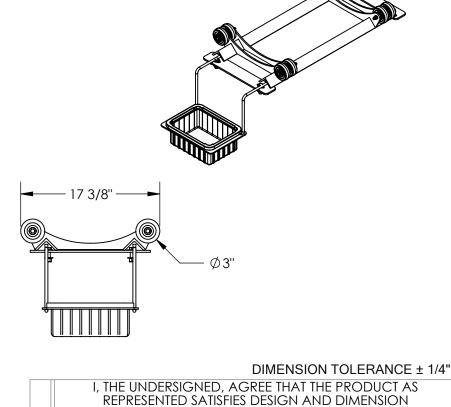

## DRUM CRADLE W/ROLLERS AND DRIP PAN - DRK-PRDC-42-R W/ DRK-PRDC-DPN POES NOT INCLUDE WEIGHT: 45.31 lbs.

ENG.

FAB.

\*\*\* ANY ADDITIONS, DELETIONS, OR OMISSIONS MUST BE CORRECTED ON THIS DRAWING AS THIS DRAWING WILL BE CONSIDERED ALL INCLUSIVE \*\*\* ALL GRAPHICS PROVIDED ARE FOR REFERENCE ONLY. IF CERTAIN DIMENSIONS ARE CRITICAL PLEASE VERIFY THOSE DIMENSIONS WITH YOUR SALESPERSON

## STANDARD FEATURES

MODEL NUMBER IS DRK-PRDC-42-R W/DRK-PRDC-DPN

OVERALL WIDTH IS 17 3/8"

OVERALL LENGTH IS 44 5/8"

OVERALL HEIGHT IS 14 11/16"

MAX CAPACITY IS 800 LBS

MOUNTING HARDWARE INCLUDED

- (4) 3/8" -16 X 1 1/2" HEX BOLTS
- (8) 3/8" FLAT WASHERS
- (4) 3/8"-16 NYLOCK NUTS