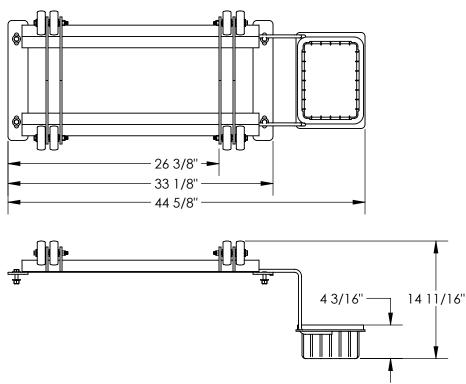

## DRUM CRADLE W/ROLLERS AND DRIP PAN - DRK-PRDC-42-R W/ DRK-PRDC-DPN POES NOT INCLUDE WEIGHT: 45.31 lbs.

ENG.

FAB.

\*\*\* ANY ADDITIONS, DELETIONS, OR OMISSIONS MUST BE CORRECTED ON THIS DRAWING AS THIS DRAWING WILL BE CONSIDERED ALL INCLUSIVE \*\*\* ALL GRAPHICS PROVIDED ARE FOR REFERENCE ONLY. IF CERTAIN DIMENSIONS ARE CRITICAL PLEASE VERIFY THOSE DIMENSIONS WITH YOUR SALESPERSON

## STANDARD FEATURES

MODEL NUMBER IS DRK-PRDC-42-R W/DRK-PRDC-DPN

OVERALL WIDTH IS 17 3/8"

OVERALL LENGTH IS 44 5/8"

OVERALL HEIGHT IS 14 11/16"

MAX CAPACITY IS 800 LBS

MOUNTING HARDWARE INCLUDED

- (4) 3/8" -16 X 1 1/2" HEX BOLTS
- (8) 3/8" FLAT WASHERS
- (4) 3/8"-16 NYLOCK NUTS