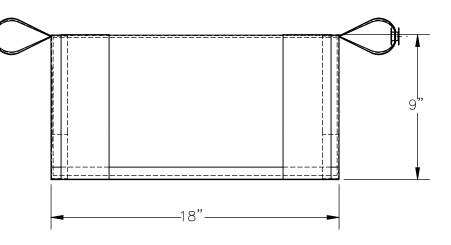

## STANDARD FEATURES

MODEL NUMBER IS: DRAFT-18-YL OVERALL WIDTH IS: 12" OVERALL LENGTH IS: 18" OVERALL HEIGHT IS: 9" TOP CARRYING HANDLES FOR EASY REMOVAL HEAVY DUTY VINYL CONSTRUCTION AIR VENT ALLOWS BAG TO RETURN TO ORIGINAL SHAPE HEAVY WEIGHTED BASE PROVIDES SEALING ACTION GROMMETS FOR TETHER ATTACHMENT (TETHER NOT INCLUDED) FILLED WITH FOAM FOR COMPRESSIBILITY BODY IS: YELLOW VINYL COATED NYLON WITH BLACK VINYL COATED NYLON SAFETY STRIPES