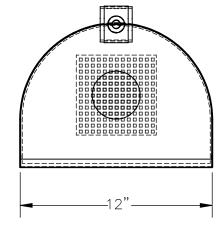

## STANDARD FEATURES

MODEL NUMBER IS: DRAFT-18-YL OVERALL WIDTH IS: 12" OVERALL LENGTH IS: 18" OVERALL HEIGHT IS: 9" TOP CARRYING HANDLES FOR EASY REMOVAL HEAVY DUTY VINYL CONSTRUCTION AIR VENT ALLOWS BAG TO RETURN TO ORIGINAL SHAPE HEAVY WEIGHTED BASE PROVIDES SEALING ACTION GROMMETS FOR TETHER ATTACHMENT (TETHER NOT INCLUDED) FILLED WITH FOAM FOR COMPRESSIBILITY BODY IS: YELLOW VINYL COATED NYLON WITH BLACK VINYL COATED NYLON SAFETY STRIPES