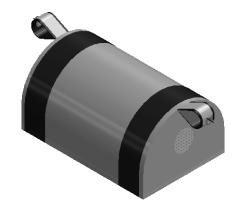

## STANDARD FEATURES

MODEL NUMBER IS: DRAFT-18-YL OVERALL WIDTH IS: 12" OVERALL LENGTH IS: 18" OVERALL HEIGHT IS: 9" TOP CARRYING HANDLES FOR EASY REMOVAL HEAVY DUTY VINYL CONSTRUCTION AIR VENT ALLOWS BAG TO RETURN TO ORIGINAL SHAPE HEAVY WEIGHTED BASE PROVIDES SEALING ACTION GROMMETS FOR TETHER ATTACHMENT (TETHER NOT INCLUDED) FILLED WITH FOAM FOR COMPRESSIBILITY BODY IS: YELLOW VINYL COATED NYLON WITH BLACK VINYL COATED NYLON SAFETY STRIPES