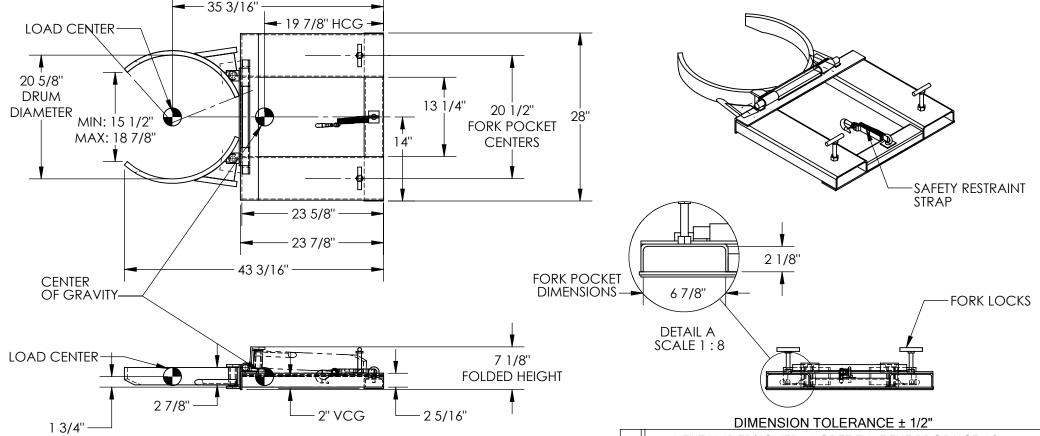

## DRUM GRIPPERS - DGS-55-D

APPROX WEIGHT: 98.39 lbs.

\*\*\* ANY ADDITIONS, DELETIONS, OR OMISSIONS MUST BE CORRECTED ON THIS DRAWING AS THIS DRAWING WILL BE CONSIDERED ALL INCLUSIVE \*\*\*
ALL GRAPHICS PROVIDED ARE FOR REFERENCE ONLY. IF CERTAIN DIMENSIONS ARE CRITICAL PLEASE VERIFY THOSE DIMENSIONS WITH YOUR SALESPERSON

STANDARD FEATURES
MODEL NUMBER IS DGS-55-D
OVERALL WIDTH IS 28"
USABLE WIDTH MIN: 15 1/2"
MAX: 18 7/8"
OVERALL LENGTH IS 43 3/16"
USABLE LENGTH IS 23 5/8"
FOLDED HEIGHT IS 7 1/8"

APPROX. WEIGHT/ LOST LOAD= 99 LBS. (APPROX) MINIMUM EFFECTIVE THICKNESS= FORK LENGTH MINUS 23 5/8"

TRUCK MANUFACTURER'S GUIDELINES.
DO NOT USE THIS FORK TRUCK ATTACHMENT IF
LOAD WILL EXCEED FORK TRUCK

NEVER EXCEED LOAD CENTER RATING PER FORK

MANUFACTURER'S LOAD CENTER RATING.

MAX UNIFORM CAPACITY IS 1,500 LBS.

FORK POCKET DIMENSIONS: 7 1/8" x 2 1/16" x 23 5/8" TOUGH BAKED IN POWDER COATED YELLOW

SPECIAL FEATURES NONE

| A<br>P | I, THE UNDERSIGNED, AGREE THAT THE PRODUCT AS REPRESENTED SATISFIES DESIGN AND DIMENSION REQUIREMENTS. I ALSO ACKNOWLEDGE MY DUTY TO CONFIRM PRODUCT AND INSTALLATION |
|--------|-----------------------------------------------------------------------------------------------------------------------------------------------------------------------|
|        |                                                                                                                                                                       |
| Р      | COMPLIANCE WITH ALL APPLICABLE FEDERAL, STATE                                                                                                                         |
| R      | AND LOCAL REGULATIONS AND STANDARDS.                                                                                                                                  |
| RO     | UNITS REQUIRING APPROVAL DRAWINGS OR                                                                                                                                  |
| U      | MODIFIED ARE NON-RETURNABLE                                                                                                                                           |
|        |                                                                                                                                                                       |