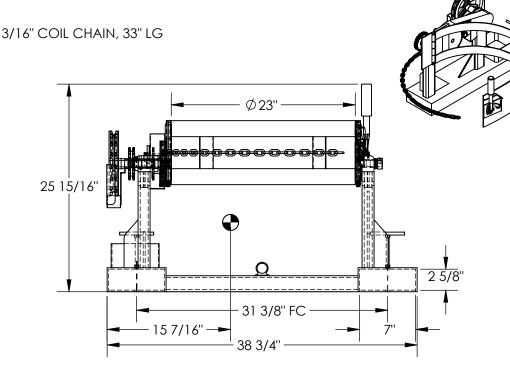

## STANDARD FEATURES

MODEL NUMBER IS DCR-205-8 OVERALL WIDTH IS 38 3/4" DO NOT USE THIS FORK TRUCK ATTACHMENT IF **OVERALL LENGTH IS 38 5/8"** LOAD WILL EXCEED FORK TRUCK OVERALL HEIGHT IS 25 15/16" MANUFACTURER'S LOAD CENTER RATING. FITS 1-55 GALLON DRUM MAX CAPACITY IS 800 LBS. FORK TRUCK RESTRAINT CHAIN LENGTH IS 56" (NOT SHOWN) 15' ROTATION PULL CHAIN (NOT SHOWN) FORK POCKET CENTER-TO-CENTER IS 31 3/8" USABLE FORK POCKET SIZE IS 7" X 2 5/8" BUNG WRENCH INCLUDED (NOT SHOWN) LOST LOAD IS 151 LBS. (APPROX) EFFECTIVE THICKNESS IS FORK LENGTH MINUS 29 3/4" FRAME IS TOUGH BAKED IN POWDER COATED YELLOW FINISH CRADLE IS TOUGH BAKED IN POWDER SPECIAL FEATURES COATED BLUE FINISH