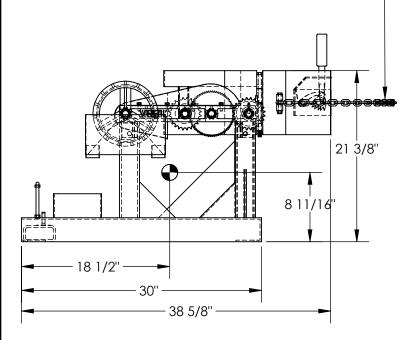

## FORK MOUNTED DRUM CARRIER/ROTATOR - DCR-205-8 APPROX WEIGHT: 150.31 lbs. \*\*\* ANY ADDITIONS, DELETIONS, OR OMISSIONS MUST BE CORRECTED ON THIS DRAWING AS THIS DRAWING WILL BE CONSIDERED ALL INCLUSIVE \*\*\*

NEVER EXCEED LOAD CENTER RATING PER FORK

TRUCK MANUFACTURER'S GUIDELINES.

DOES NOT INCLUDE WEIGHT OF POWER OR PACKAGING!!

ALL GRAPHICS PROVIDED ARE FOR REFERENCE ONLY. IF CERTAIN DIMENSIONS ARE CRITICAL PLEASE VERIFY THOSE DIMENSIONS WITH YOUR SALESPERSON

## STANDARD FEATURES

MODEL NUMBER IS DCR-205-8 OVERALL WIDTH IS 38 3/4" DO NOT USE THIS FORK TRUCK ATTACHMENT IF **OVERALL LENGTH IS 38 5/8"** LOAD WILL EXCEED FORK TRUCK OVERALL HEIGHT IS 25 15/16" MANUFACTURER'S LOAD CENTER RATING. FITS 1-55 GALLON DRUM MAX CAPACITY IS 800 LBS. FORK TRUCK RESTRAINT CHAIN LENGTH IS 56" (NOT SHOWN) 15' ROTATION PULL CHAIN (NOT SHOWN) FORK POCKET CENTER-TO-CENTER IS 31 3/8" USABLE FORK POCKET SIZE IS 7" X 2 5/8" BUNG WRENCH INCLUDED (NOT SHOWN) LOST LOAD IS 151 LBS. (APPROX) EFFECTIVE THICKNESS IS FORK LENGTH MINUS 29 3/4" FRAME IS TOUGH BAKED IN POWDER COATED YELLOW FINISH CRADLE IS TOUGH BAKED IN POWDER SPECIAL FEATURES COATED BLUE FINISH