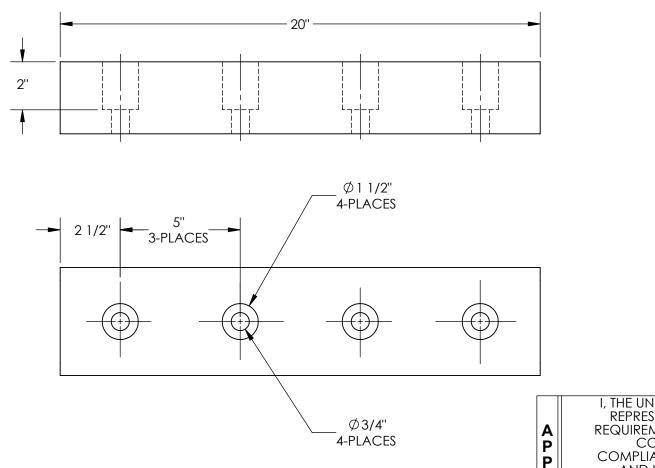

## STANDARD FEATURES

MODEL NUMBER IS DBE-20-1 OVERALL WIDTH IS 4 1/2" OVERALL LENGTH IS 20" OVERALL PROJECTION 3" NUMBER OF MOUNTING HOLES 4 MOUNTING HOLE SIZE 3/4" ACCESS HOLE 1 1/2" DUROMETER READING OF 80 +/- 5 TENSIL 950-1050 PSI IMPACT RECOVERY 95% COLOR IS BLACK

DIMENSION TOLERANCE ± 1/4"

4 1/2"-