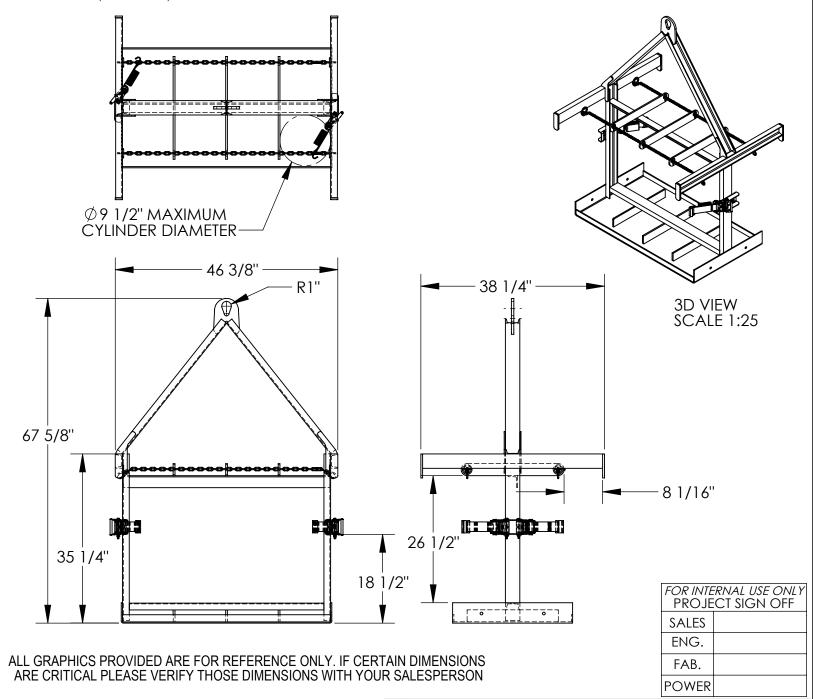

## STANDARD FEATURES

MODEL NUMBER IS CYL-P-8-LUG
OVERALL WIDTH IS IS 38 1/4"
OVERALL LENGTH IS 46 3/8"
OVERALL HEIGHT IS 67 5/8"
FORK TRUCK MOVABLE
HOLDS 8 CYLINDERS
Ø9 1/2" MAX CYLINDER DIAMETER
MAXIMUM CAPACITY IS 800 LBS
TOUGH BAKED IN POWDER COATED
BLUE FINISH