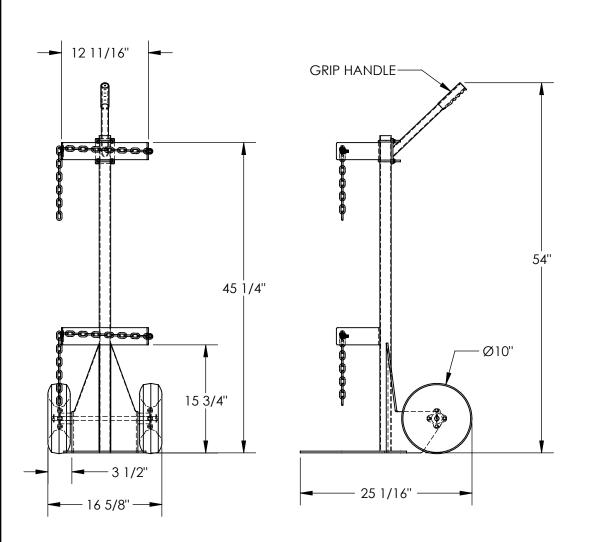

### STANDARD FEATURES

MODEL NUMBER: CYL-D-1-PN OVERALL WIDTH: 16 5/8" OVERALL DEPTH: 25 1/16"

**OVERALL HEIGHT: 54"** 

MAX CYLINDER DIAMETER: Ø11 1/2" PNEUMATIC TIRE SIZE: Ø10" x 3 1/2"

CAPACITY: 500 lbs.