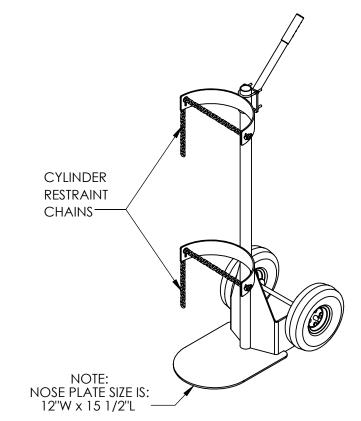

### STANDARD FEATURES

MODEL NUMBER: CYL-D-1-PN OVERALL WIDTH: 16 5/8" OVERALL DEPTH: 25 1/16"

**OVERALL HEIGHT: 54"** 

MAX CYLINDER DIAMETER: Ø11 1/2" PNEUMATIC TIRE SIZE: Ø10" x 3 1/2"

CAPACITY: 500 lbs.