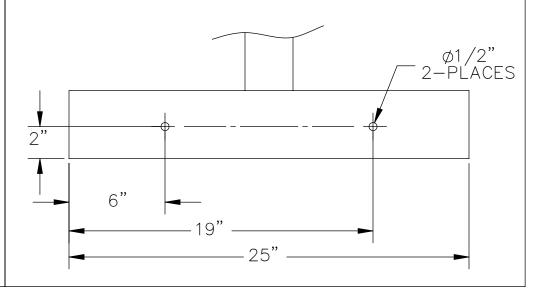

## **INSTRUCTIONS:**

- 1. DRILL HOLES IN THE LOCATIONS SHOWN BELOW IN THE CYLINDER CADDY BASE PAN. (NOTE: HOLES NEEDED ON BOTH SIDES OF THE UNIT)
- 2. MOUNT ŚWIVEL CASTER ASSEMBLY ON ENDS OF UNIT

|                                                                                                                                                                | UNLESS OTHERWISE SPECIFIED: REMOVE ALL BURRS AND SHARP EDGES |              |          | Vestil Manufacturing Co.  |               |              |      |
|----------------------------------------------------------------------------------------------------------------------------------------------------------------|--------------------------------------------------------------|--------------|----------|---------------------------|---------------|--------------|------|
|                                                                                                                                                                | DIAJENISIONIS ARE IN INICUES                                 |              |          | DESCRIPTION:              |               |              |      |
|                                                                                                                                                                | CONCENTRIC                                                   | .006 TIR     | .060 TIR | INSTRUCTIONS, CYL CASTERS |               |              |      |
|                                                                                                                                                                | ANGLES                                                       | ± 0° 30'     | ± 1° 0'  |                           |               |              |      |
|                                                                                                                                                                |                                                              | x.xxx ± .005 |          | MODEL NO: CYL-CK          |               |              |      |
|                                                                                                                                                                |                                                              | x.xx ± .010  |          | DRAWN BY:<br>K.YOUNG      | DATE: 9/12/05 | SCALE: 1:6   | SIZE |
| PROPRIETARY AND CONFIDENTIAL THE INFORMATION CONTAINED IN THIS DRAWING IS THE SOLE PROPERTY OF VESTIL MANUFACTURING CO. ANY REPRODUCTION IN PART OR AS A WHOLE | DECIMALS                                                     | x.x ± .025   | ± .015   |                           | 7/12/00       | 00/ KEE. 1.0 | 5122 |
|                                                                                                                                                                | FRACTIONS                                                    | ± 1/32       | ± 1/16   | MAT'L: AS LISTED          |               |              | A    |
|                                                                                                                                                                | TOLERANCES                                                   | MACHINE      | WELDMENT |                           |               |              |      |
|                                                                                                                                                                |                                                              |              |          | DWG. NO.                  |               |              |      |
| WITHOUT THE WRITTEN PERMISSION OF<br>VESTIL MANUFACTURING CO. IS<br>PROHIBITED.                                                                                | 33-001-155<br>DO NOT SCALE DRAWING                           |              |          | 33-126-007                |               |              |      |
| 3                                                                                                                                                              | 2                                                            |              |          |                           |               | 1            |      |