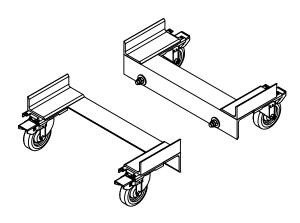

## CYL-CK CASTER KIT

## KIT SHOULD INCLUDE:

(2) - SWIVEL CASTER ASSEMBLIES

(4) - 1/2-13 UNC x 1 1/2 LG HEX HEAD BOLT, WASHER, & LOCK NUT (FOR USE ON SWIVEL ASSEMBLY)

## **INSTRUCTIONS:**

- 1. DRILL HOLES IN THE LOCATIONS SHOWN BELOW IN THE CYLINDER CADDY BASE PAN. (NOTE: HOLES NEEDED ON BOTH SIDES OF THE UNIT)
- 2. MOUNT ŚWIVEL CASTER ASSEMBLY ON ENDS OF UNIT

|                                                                                                                                                                | UNLESS OTHERWISE SPECIFIED: REMOVE ALL BURRS AND SHARP EDGES |              |          | Vestil Manufacturing Co.  |               |              |      |
|----------------------------------------------------------------------------------------------------------------------------------------------------------------|--------------------------------------------------------------|--------------|----------|---------------------------|---------------|--------------|------|
|                                                                                                                                                                | DIAJENISIONIS ARE IN INICUES                                 |              |          | DESCRIPTION:              |               |              |      |
|                                                                                                                                                                | CONCENTRIC                                                   | .006 TIR     | .060 TIR | INSTRUCTIONS, CYL CASTERS |               |              |      |
|                                                                                                                                                                | ANGLES                                                       | ± 0° 30'     | ± 1° 0'  |                           |               |              |      |
|                                                                                                                                                                |                                                              | x.xxx ± .005 |          | MODEL NO: CYL-CK          |               |              |      |
|                                                                                                                                                                |                                                              | x.xx ± .010  |          | DRAWN BY:<br>K.YOUNG      | DATE: 9/12/05 | SCALE: 1:6   | SIZE |
| PROPRIETARY AND CONFIDENTIAL THE INFORMATION CONTAINED IN THIS DRAWING IS THE SOLE PROPERTY OF VESTIL MANUFACTURING CO. ANY REPRODUCTION IN PART OR AS A WHOLE | DECIMALS                                                     | x.x ± .025   | ± .015   |                           | 7/12/00       | 00/ KEE. 1.0 | 5122 |
|                                                                                                                                                                | FRACTIONS                                                    | ± 1/32       | ± 1/16   | MAT'L: AS LISTED          |               |              | A    |
|                                                                                                                                                                | TOLERANCES                                                   | MACHINE      | WELDMENT |                           |               |              |      |
|                                                                                                                                                                |                                                              |              |          | DWG. NO.                  |               |              |      |
| WITHOUT THE WRITTEN PERMISSION OF<br>VESTIL MANUFACTURING CO. IS<br>PROHIBITED.                                                                                | 33-001-155<br>DO NOT SCALE DRAWING                           |              |          | 33-126-007                |               |              |      |
| 3                                                                                                                                                              | 2                                                            |              |          |                           |               | 1            |      |