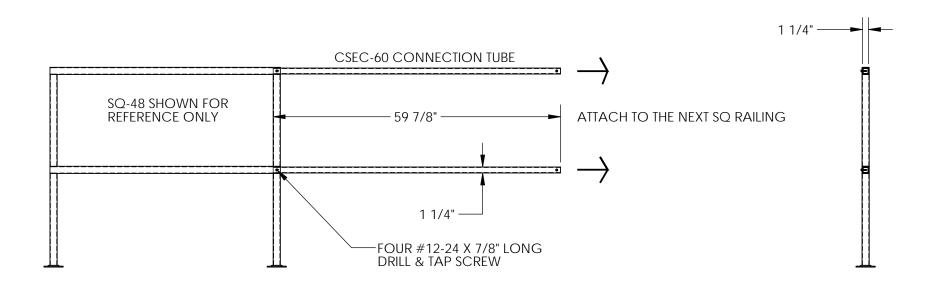

## STANDARD FEATURES

MODEL NUMBER IS CSEC-60 OVERALL WIDTH IS 1 1/4" **OVERALL LENGTH IS** 59 7/8" TWO 1 1/4" X 1 1/4" SQUARE TUBING FOUR #12-24 X 7/8" LONG DRILL & TAP SCREW

## SPECIAL FEATURES

NONE