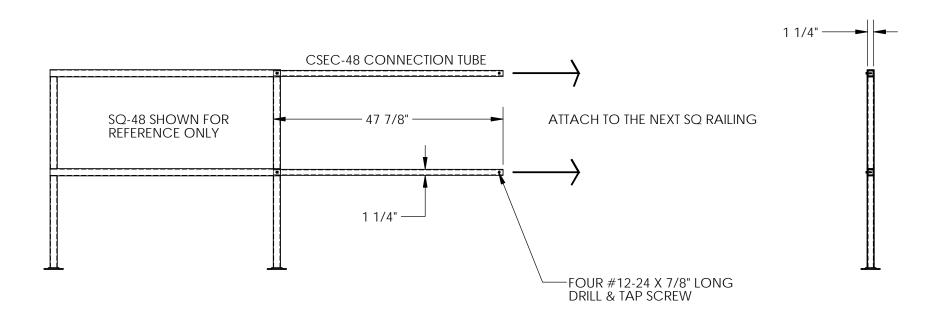

## STANDARD FEATURES

**MODEL NUMBER IS CSEC-48** OVERALL WIDTH IS 1 1/4" **OVERALL LENGTH IS 47 7/8"** TWO 1 1/4" X 1 1/4" SQUARE TUBING FOUR #12-24 X 7/8" LG DRILL & TAP SCREW