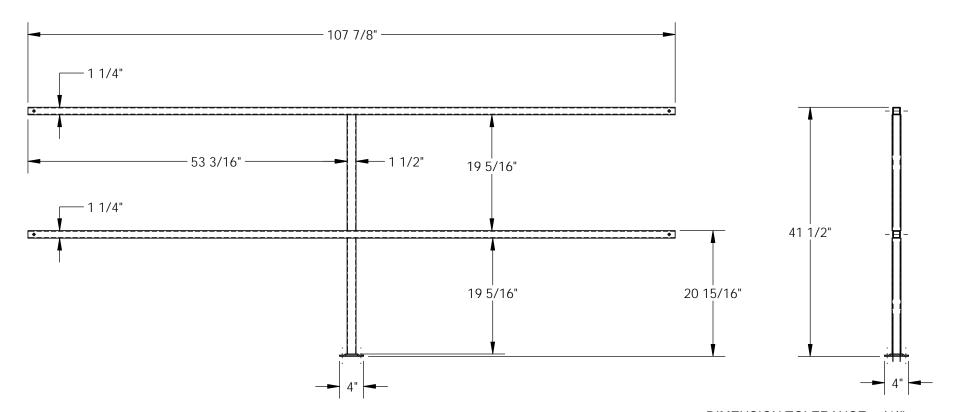

## STANDARD FEATURES

**MODEL NUMBER IS CSEC-108** OVERALL WIDTH IS 4" **OVERALL LENGTH IS** 107 7/8" OVERALL HEIGHT IS 41 1/2" MID RAIL HEIGHT IS 20 15/16"