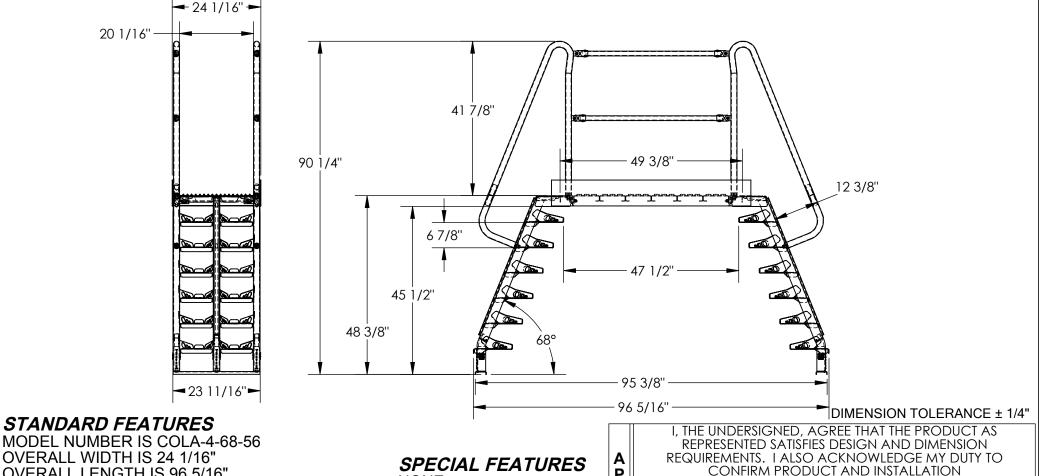

## APPROX WEIGHT: 368.01 lbs. **ALTERNATING STEP CROSS-OVER LADDER - COLA-4-68-56**

\*\*\* ANY ADDITIONS, DELETIONS, OR OMISSIONS MUST BE CORRECTED ON THIS DRAWING AS THIS DRAWING WILL BE CONSIDERED ALL INCLUSIVE \*\*\* ALL GRAPHICS PROVIDED ARE FOR REFERENCE ONLY. IF CERTAIN DIMENSIONS ARE CRITICAL PLEASE VERIFY THOSE DIMENSIONS WITH YOUR SALESPERSON

## OVERALL WIDTH IS 24 1/16" **OVERALL LENGTH IS 96 5/16"** OVERALL HEIGHT IS 90 1/4" MAX CAPACITY IS 350 LBS

PLATFORM HEIGHT IS 48 3/8" PLATFORM WIDTH IS 23 11/16"

**USABLE PLATFORM WIDTH IS 20 1/16"** 

PLATFORM LENGTH IS 49 3/8" STEP HEIGHT SPACING IS 6 7/8"

CLIMB ANGLE IS 68°

**CLEARANCE WIDTH IS 47 1/2"** 

CLEARANCE HEIGHT IS 45 1/2"

KNOCK-DOWN DESIGN

(UNIT SHIPS KNOCKED-DOWN, ASSEMBLY REQUIRED) UNIT MUST BE ANCHORED TO THE FLOOR!

(ANCHORING HARDWARE NOT INCLUDED)

TOUGH BAKED IN POWDER COATED YELLOW FINISH