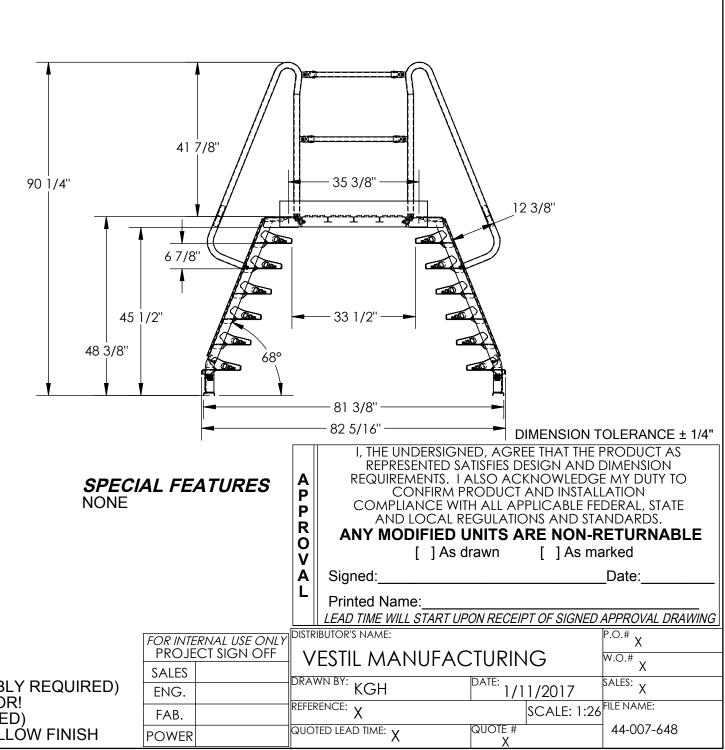

## ALTERNATING STEP CROSS-OVER LADDER - COLA-4-68-44

APPROX WEIGHT: 332.61 lbs. DOES NOT INCLUDE WEIGHT OF POWER OR PACKAGING!!

\*\*\* ANY ADDITIONS, DELETIONS, OR OMISSIONS MUST BE CORRECTED ON THIS DRAWING AS THIS DRAWING WILL BE CONSIDERED ALL INCLUSIVE \*\*\* ALL GRAPHICS PROVIDED ARE FOR REFERENCE ONLY. IF CERTAIN DIMENSIONS ARE CRITICAL PLEASE VERIFY THOSE DIMENSIONS WITH YOUR SALESPERSON

## STANDARD FEATURES MODEL NUMBER IS COLA-4-68-44 OVERALL WIDTH IS 24 1/16" OVERALL LENGTH IS 82 5/16" OVERALL HEIGHT IS 90 1/4" MAX CAPACITY IS 350 LBS PLATFORM HEIGHT IS 48 3/8" PLATFORM WIDTH IS 23 11/16" USABLE PLATFORM WIDTH IS 20 1/16" PLATFORM LENGTH IS 35 3/8" STEP HEIGHT SPACING IS 6 7/8" CLIMB ANGLE IS 68° CLEARANCE WIDTH IS 33 1/2" CLEARANCE HEIGHT IS 45 1/2" **KNOCK-DOWN DESIGN** (UNIT SHIPS KNOCKED-DOWN, ASSEMBLY REQUIRED) UNIT MUST BE ANCHORED TO THE FLOOR! (ANCHORING HARDWARE NOT INCLUDED) TOUGH BAKED IN POWDER COATED YELLOW FINISH