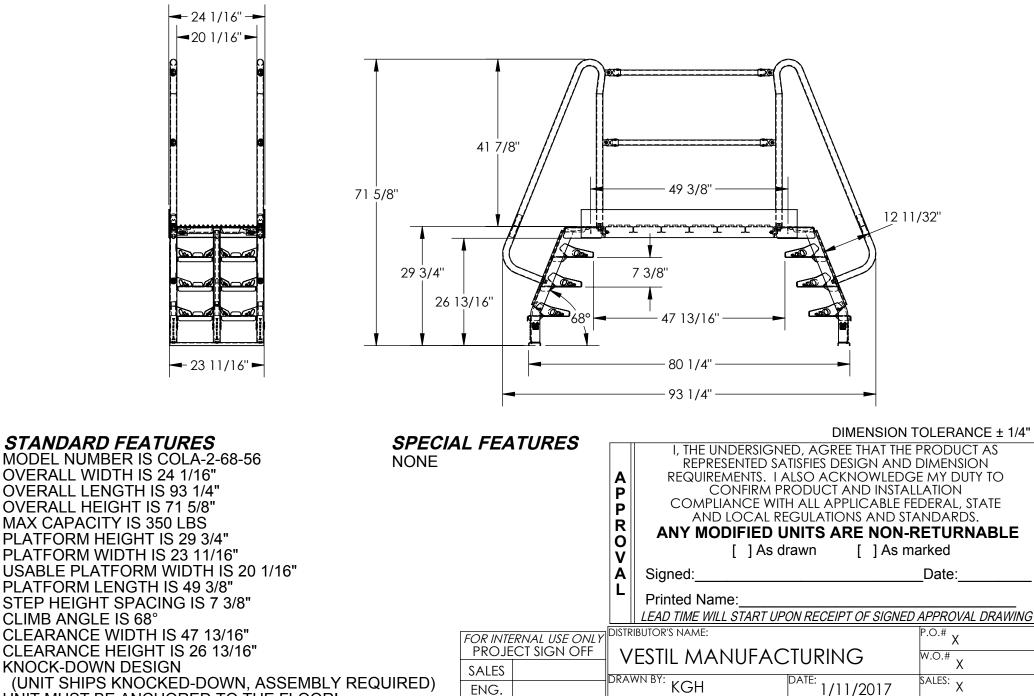

## ALTERNATING STEP CROSS-OVER LADDER - COLA-2-68-56

APPROX WEIGHT: 321.31 lbs. DOES NOT INCLUDE WEIGHT OF POWER OR PACKAGING!!!

\*\*\* ANY ADDITIONS, DELETIONS, OR OMISSIONS MUST BE CORRECTED ON THIS DRAWING AS THIS DRAWING WILL BE CONSIDERED ALL INCLUSIVE \*\*\* ALL GRAPHICS PROVIDED ARE FOR REFERENCE ONLY. IF CERTAIN DIMENSIONS ARE CRITICAL PLEASE VERIFY THOSE DIMENSIONS WITH YOUR SALESPERSON.

ENG.

FAB.

POWER

REFERENCE: X

QUOTED LEAD TIME: X

**KNOCK-DOWN DESIGN** (UNIT SHIPS KNOCKED-DOWN, ASSEMBLY REQUIRED) UNIT MUST BE ANCHORED TO THE FLOOR! (ANCHORING HARDWARE NOT INCLUDED) TOUGH BAKED IN POWDER COATED YELLOW FINISH