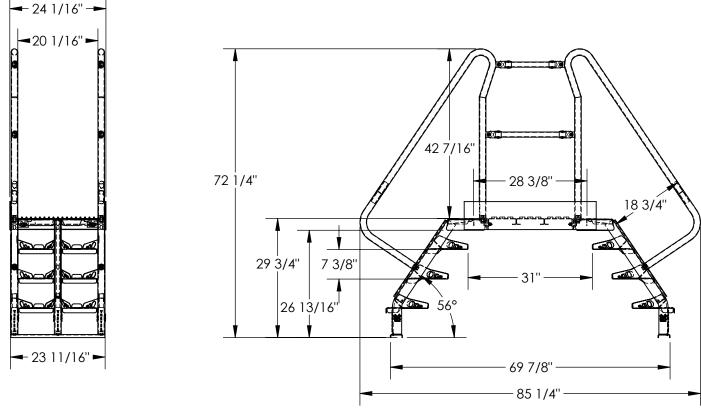

## STANDARD FEATURES MODEL NUMBER IS COLA-2-56-32 OVERALL WIDTH IS 24 1/16" OVERALL LENGTH IS 85 1/4" **OVERALL HEIGHT IS 72 1/4"** MAX CAPACITY IS 350 LBS PLATFORM HEIGHT IS 29 3/4" PLATFORM WIDTH IS 23 11/16" **USABLE PLATFORM WIDTH IS 20 1/16"** PLATFORM LENGTH IS 28 3/8" STEP HEIGHT SPACING IS 7 3/8" CLIMB ANGLE IS 56° **CLEARANCE WIDTH IS 31"** CLEARANCE HEIGHT IS 26 13/16" KNOCK-DOWN DESIGN (UNIT SHIPS KNOCKED-DOWN, ASSEMBLY REQUIRED) UNIT MUST BE ANCHORED TO THE FLOOR! (ANCHORING HARDWARE NOT INCLUDED) TOUGH BAKED IN POWDER COATED YELLOW FINISH