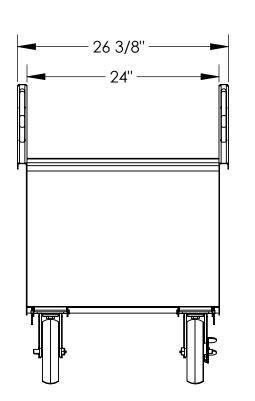

## STANDARD FEATURES

MODEL NUMBER IS CHIP-17.5 **OVERALL WIDTH IS: 26 3/8"** OVERALL LENGTH: 66 11/16" TRUCK BOX WIDTH: 24" TRUCK BOX DEPTH: 27 3/4"

TRUCK VOLUME: 17.5 CU-FT; 5/8 CU-YD

TRUCK CAPACITY: 1,500 LBS.