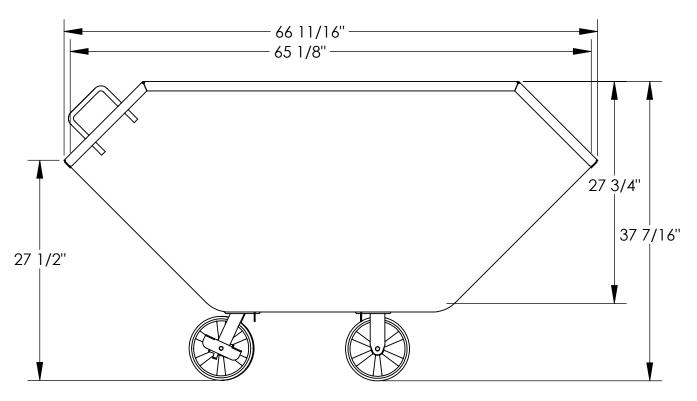

## STANDARD FEATURES

MODEL NUMBER IS CHIP-17.5 **OVERALL WIDTH IS: 26 3/8"** OVERALL LENGTH: 66 11/16" TRUCK BOX WIDTH: 24" TRUCK BOX DEPTH: 27 3/4"

TRUCK VOLUME: 17.5 CU-FT; 5/8 CU-YD

TRUCK CAPACITY: 1,500 LBS.