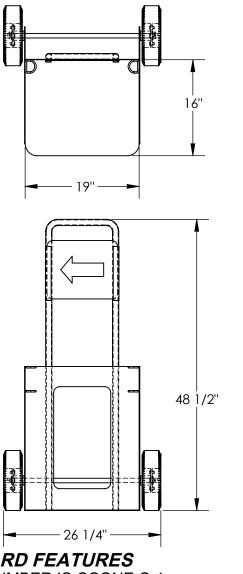

## STANDARD FEATURES **MODEL NUMBER IS CCONE-S-1** OVERALL WIDTH IS 26 1/4" **USABLE WIDTH IS 19"**

**OVERALL LENGTH IS 25" USABLE LENGTH IS 16"** 

**OVERALL HEIGHT IS 48 1/2"** MAX CAPACITY IS 200 LBS.