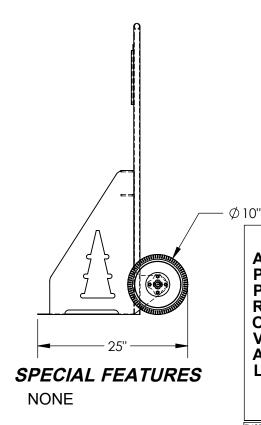

## STANDARD FEATURES **MODEL NUMBER IS CCONE-S-1** OVERALL WIDTH IS 26 1/4" **USABLE WIDTH IS 19"**

**OVERALL LENGTH IS 25" USABLE LENGTH IS 16"** 

**OVERALL HEIGHT IS 48 1/2"** MAX CAPACITY IS 200 LBS.

FLAG HOLDERS FOR USE WITH Ø3/4" POLES INCLUDES TWO DOUBLE SIDED SIGNS

TOUGH BAKED IN POWDER COATED YELLOW FINISH

P

Ρ

R

0

٧

Α