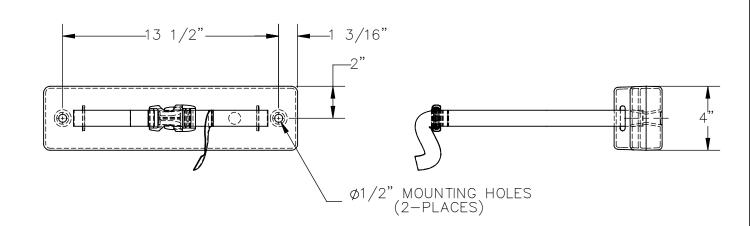

## STANDARD FEATURES

MODEL NUMBER IS: CB-W-P CAPACITY IS: 1 CYLINDER

MAX CYLINDER DIAMETER IS: 12"

OVERALL WIDTH IS: 15 7/8"
OVERALL HEIGHT IS: 4"

OVERALL DEPTH IS: 3"

OVERALL DEPTH IS: 3"

MOUNTING HOLE DIAMETER IS: 1/2" MOUNTING HOLE CENTERS IS: 13 1/2"