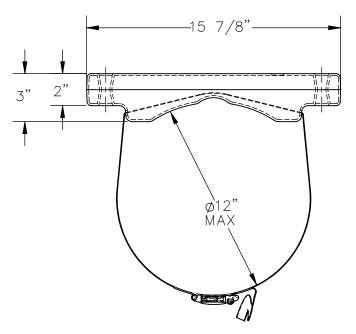

## STANDARD FEATURES

MODEL NUMBER IS: CB-W-P CAPACITY IS: 1 CYLINDER

MAX CYLINDER DIAMETER IS: 12"

OVERALL WIDTH IS: 15 7/8"
OVERALL HEIGHT IS: 4"

OVERALL DEPTH IS: 3"

OVERALL DEPTH IS: 3"

MOUNTING HOLE DIAMETER IS: 1/2" MOUNTING HOLE CENTERS IS: 13 1/2"