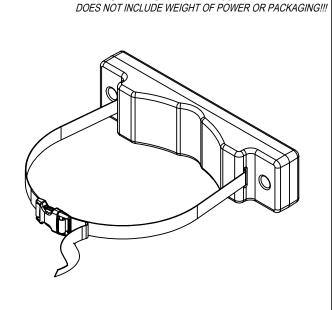

## POLY WALL-MOUNTED CYLINDER BRACKET - CB-W-P

\*\*\*ANY ADDITIONS, DELETIONS, OR OMISSIONS MUST BE CORRECTED ON THIS DRAWING AS THIS DRAWING WILL BE CONSIDERED ALL INCLUSIVE\*\*\*
APPROX WEIGHT: 21.71 lbs.

**COLOR IS SAFETY YELLOW** 

\*\*\*MOUNTING HARDWARE NOT INCLUDED\*\*\*