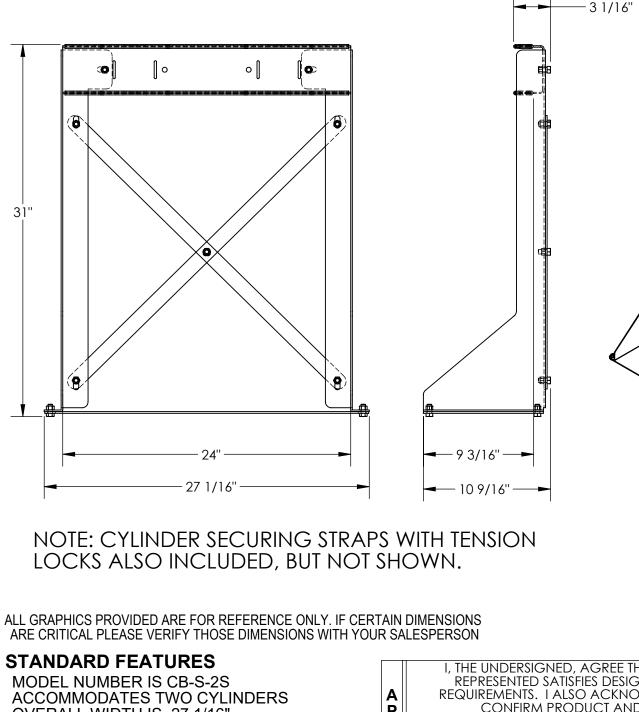

## **CYLINDER BRACKET STAND - CB-S-2S**

APPROX WEIGHT: 34.74 lbs. DOES NOT INCLUDE WEIGHT OF POWER OR PACKAGING!!!

FOR INTERNAL USE ONLY

PROJECT SIGN OFF

SALES ENG.

\*\*\*ANY ADDITIONS, DELETIONS, OR OMISSIONS MUST BE CORRECTED ON THISDRAWING AS THIS DRAWING WILL BE CONSIDERED ALL INCLUSIVE\*\*\*