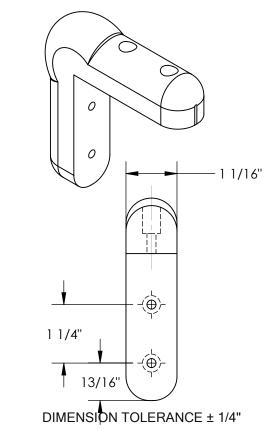

## STANDARD FEATURES

**MODEL NUMBER IS CB-3 OVERALL WIDTH IS 1 1/16" OVERALL LENGTH IS 4 1/4" USABLE LENGTH IS 3 1/16" OVERALL HEIGHT IS 4 1/4" USABLE HEIGHT IS 3 1/16"** 

SPECIAL FEATURES NONE

I, THE UNDERSIGNED, AGREE THAT THE PRODUCT AS REPRESENTED SATISFIES DESIGN AND DIMENSION REQUIREMENTS. I ALSO ACKNOWLEDGE MY DUTY TO CONFIRM PRODUCT AND INSTALLATION Α Ρ COMPLIANCE WITH ALL APPLICABLE FEDERAL, STATE Ρ AND LOCAL REGULATIONS AND STANDARDS. R ALL SPECIAL UNITS ARE NON-RETURNABLE 0 [ ] As drawn [ ] As marked