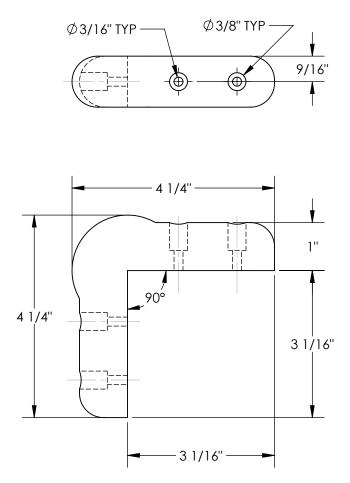

## STANDARD FEATURES

**MODEL NUMBER IS CB-3 OVERALL WIDTH IS 1 1/16" OVERALL LENGTH IS 4 1/4" USABLE LENGTH IS 3 1/16" OVERALL HEIGHT IS 4 1/4" USABLE HEIGHT IS 3 1/16"** 

SPECIAL FEATURES NONE

I, THE UNDERSIGNED, AGREE THAT THE PRODUCT AS REPRESENTED SATISFIES DESIGN AND DIMENSION REQUIREMENTS. I ALSO ACKNOWLEDGE MY DUTY TO CONFIRM PRODUCT AND INSTALLATION Α Ρ COMPLIANCE WITH ALL APPLICABLE FEDERAL, STATE Ρ AND LOCAL REGULATIONS AND STANDARDS. R ALL SPECIAL UNITS ARE NON-RETURNABLE 0 [ ] As drawn [ ] As marked