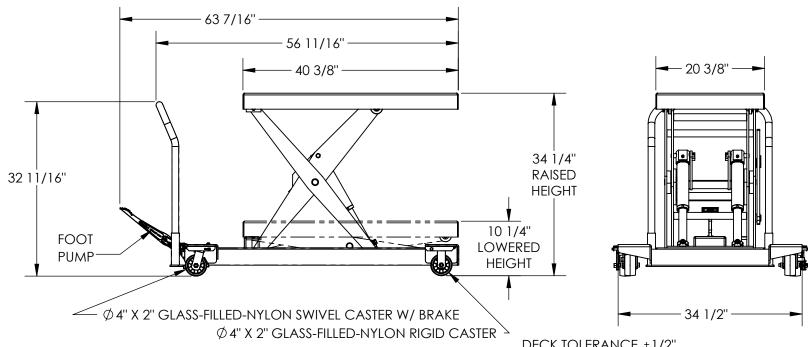

## STANDARD FEATURES

MODEL NUMBER IS CART-LP-2000-2040-FP

OVERALL WIDTH: 34 1/2" USABLE WIDTH: 20 3/8" OVERALL LENGTH: 63 7/16" USABLE LENGTH: 40 3/8" RAISED HEIGHT: 34 1/4" LOWERED HEIGHT: 10 1/4"

 $\phi$  4" X 2" GLASS-FILLED-NYLON RIGID CASTER

 $\phi$  4" X 2" GLASS-FILLED-NYLON SWIVEL CASTER W/ BRAKE

TABLE CAPACITY (EVENLY DISTRIBUTED)

MAX CAPACITY IS 2,000 LBS

SAFETY MAINTENANCE PROPS, DISPLACEMENT

STYLE CYLINDERS INSTALLED ROD DOWN

**EMERGENCY SAFETY STOP HYDRAULIC FUSES** 

**UPPER TRAVEL LIMIT SWITCH** 

DURABLE LIQUID PAINT BLUE FINISH