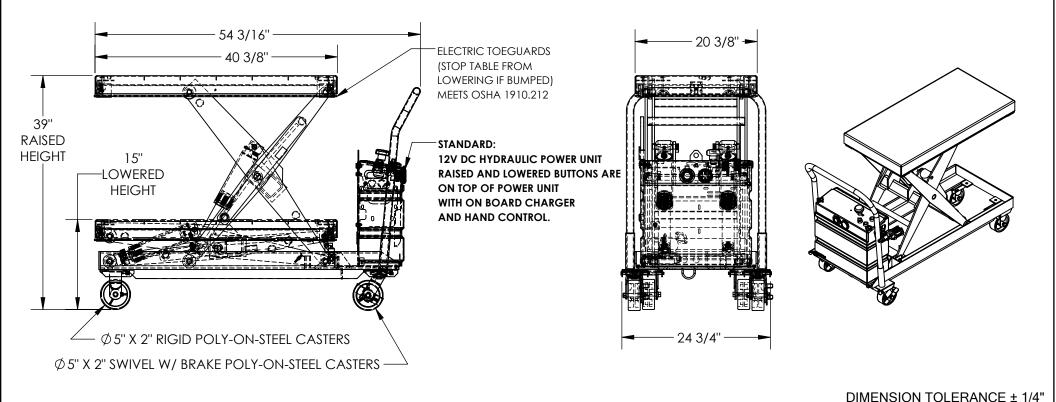

## DC POWERED HYDRAULIC SCISSOR LIFT CART - CART-2500-2040-DC

APPROX WEIGHT: 373.82 lbs. DOES NOT INCLUDE WEIGHT OF POWER OR PACKAGING!!!

\*\*\* ANY ADDITIONS, DELETIONS, OR OMISSIONS MUST BE CORRECTED ON THIS DRAWING AS THIS DRAWING WILL BE CONSIDERED ALL INCLUSIVE \*\*\* ALL GRAPHICS PROVIDED ARE FOR REFERENCE ONLY. IF CERTAIN DIMENSIONS ARE CRITICAL PLEASE VERIFY THOSE DIMENSIONS WITH YOUR SALESPERSON

| STANDARD FEATURES                                                                                                                                                                                                                                                                                                                                                                                                                                                                                                                                                                                                                                                          | SPECIAL FEATURES                                                          |                                                                                                                                                                                                                                                                                                                                                                           |                                                            |
|----------------------------------------------------------------------------------------------------------------------------------------------------------------------------------------------------------------------------------------------------------------------------------------------------------------------------------------------------------------------------------------------------------------------------------------------------------------------------------------------------------------------------------------------------------------------------------------------------------------------------------------------------------------------------|---------------------------------------------------------------------------|---------------------------------------------------------------------------------------------------------------------------------------------------------------------------------------------------------------------------------------------------------------------------------------------------------------------------------------------------------------------------|------------------------------------------------------------|
| <ul> <li>MODEL NUMBER IS CART-2500-2040-DC</li> <li>DECK WIDTH IS 20 3/8"</li> <li>DECK LENGTH IS 40 3/8"</li> <li>RAISED HEIGHT IS 39"</li> <li>LOWERED HEIGHT IS 15"</li> <li>Ø 5" X 2" RIGID POLY-ON-STEEL CASTERS</li> <li>Ø 5" X 2" SWIVEL W/ BRAKE POLY-ON-STEEL CASTERS</li> <li>TABLE CAPACITY (EVENLY DISTRIBUTED)</li> <li>MAX CAPACITY IS 2,500 LBS</li> <li>CONTROL IS HANDHELD 2 BUTTON, NEMA 4 PENDANT WITH MINIMUM 8' USABLE COILD CORD</li> <li>SAFETY MAINTENANCE PROPS, DISPLACEMENT STYLE CYLINDERS INSTALLED ROD DOWN</li> <li>EMERGENCY SAFETY STOP HYDRAULIC FUSES</li> <li>UPPER TRAVEL LIMIT SWITCH</li> <li>ELECTRIC PINCH POINT GUARD</li> </ul> | NONE<br>FOR INTERNAL USE ONL<br>PROJECT SIGN OFF<br>SALES<br>ENG.<br>FAB. | A REPRESENTED SATISFIES DESIGN AND DIMENS<br>REQUIREMENTS. I ALSO ACKNOWLEDGE MY D<br>CONFIRM PRODUCT AND INSTALLATION<br>COMPLIANCE WITH ALL APPLICABLE FEDERAL,<br>AND LOCAL REGULATIONS AND STANDAR<br>ANY MODIFIED UNITS ARE NON-RETUR<br>[] As drawn [] As marked<br>Signed:Date:<br>Printed Name:Date:<br>LEAD TIME WILL START UPON RECEIPT OF SIGNED APPROV<br>NLY | SION<br>DUTY TO<br>, STATE<br>DS.<br>RNABLE<br>/AL DRAWING |
| DURABLE LIQUID PAINT BLUE FINISH                                                                                                                                                                                                                                                                                                                                                                                                                                                                                                                                                                                                                                           | POWER                                                                     | QUOTED LEAD TIME: X QUOTE # 01-00                                                                                                                                                                                                                                                                                                                                         | 07-370                                                     |